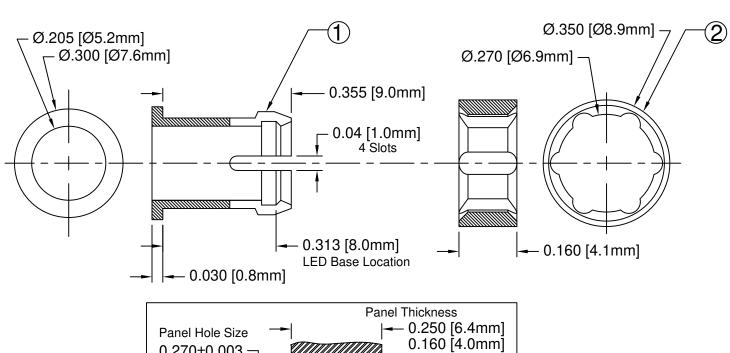

| ITEM | Q'TY | PART NUMBER | PART DESCRIPTION    |  |
|------|------|-------------|---------------------|--|
| 1    | 1    | C-174L      | T-1¾ (5mm) LED CLIP |  |
| 2    | 1    | R-174       | T-1¾ (5mm) LED RING |  |