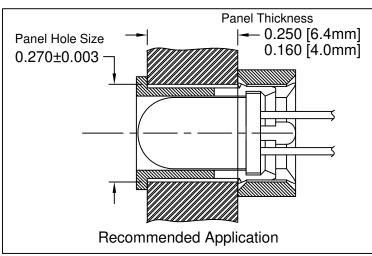

| ITEM | Q'TY | PART NUMBER | PART DESCRIPTION    |  |
|------|------|-------------|---------------------|--|
| 1    | 1    | C-174L      | T-1¾ (5mm) LED CLIP |  |
| 2    | 1    | R-174       | T-1¾ (5mm) LED RING |  |