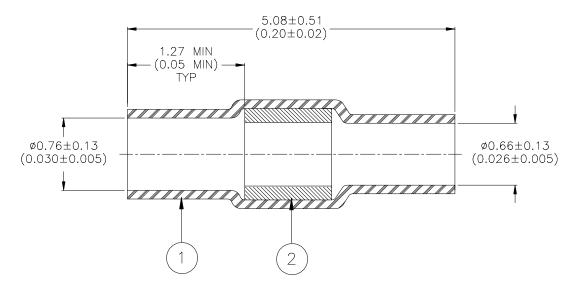

## **MATERIALS**

- 1. INSULATION SLEEVE: Heat-shrinkable, transparent blue, radiation cross-linked modified polyvinylidene fluoride.
- 2. SOLDER PREFORM WITH FLUX:

SOLDER: TYPE Sn63 per ANSI J-STD-006. FLUX: TYPE ROL1 per ANSI-J-STD-004.

## **APPLICATION**

- 1. This part may be used to make a 1 to 1 splice with 28 AWG tin or silver plated solid conductors having insulations rated for at least 135°C.
- 2. Part may be installed with either convection or infrared heating techniques.
- 3. Sleeve will recover to 0.53 (0.021) max. I.D.

| <b>1411</b> 3                                                                                     |                          | Tyco Electronics Corporation<br>300 Constitutional Drive<br>Menlo Park, CA 94025 USA |                                                                                                                                        |  | RAYCHEM SOI           |           |                               | LDERSLEEVE, MINIATURE |                 |                  |
|---------------------------------------------------------------------------------------------------|--------------------------|--------------------------------------------------------------------------------------|----------------------------------------------------------------------------------------------------------------------------------------|--|-----------------------|-----------|-------------------------------|-----------------------|-----------------|------------------|
| UNLESS OTHERWISE SPECIFIED DIMENSIONS ARE IN MILLIMETERS. INCHES DIMENSIONS ARE BETWEEN BRACKETS. |                          |                                                                                      |                                                                                                                                        |  |                       |           | DOCUMENT NO.: <b>D-110-40</b> |                       |                 |                  |
| TOLERANCES:<br>0.00 N/A<br>0.0 N/A<br>0 N/A                                                       | ANGLES: 1 ROUGHNE MICRON | -                                                                                    | Tyco reserves the right to amend this drawing at any time. Users should evaluate the suitability of the product for their application. |  |                       |           | DATE:<br>06-July-00           |                       | DOC ISSUE:<br>1 |                  |
| DRAWN BY:<br>M. FORONDA                                                                           |                          | I                                                                                    | REPLACES:<br>N/A                                                                                                                       |  | CR NUMBER:<br>D990948 | PROD<br>A | . REV.<br><b>A</b>            | SCALE:<br>None        | SIZE:<br>A      | SHEET:<br>1 of 1 |