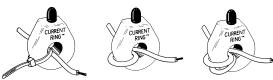

## CR45 Series MB45 Bracket

One-Wire Pass

Two-Wire Passes

Three-Wire Passes

**Panel Mount** 

Load Center

| PART NUMBERS |                        |                        |
|--------------|------------------------|------------------------|
| Part Number  | LED Color              | Turn On Point (1 pass) |
| CR45-R       | Red                    | 2.0 AAC                |
| CR45-G       | Green                  | 2.5 AAC                |
| CR45-B       | Blue                   | 2.0 AAC                |
| CR45-W       | White                  | 2.0 AAC                |
| CR45-Y       | Yellow                 | 2.0 AAC                |
| CR45-A       | Amber                  | 2.0 AAC                |
| MB45         | Panel Mounting Bracket |                        |

The **CR45** Series, Wire Mounted Electrical Current Indicators provide an effective method of monitoring electrical current. The indicator is attached directly to a current-carrying wire. When the current exceeds the turn-on point, the LED will illuminate to indicate the presence of current.