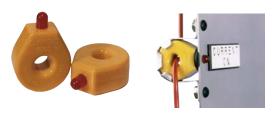

## CR45 Series MB45 Bracket

One-Wire Pass

Two-Wire Passes

Three-Wire Passes

**Panel Mount** 

Load Center

| PART NUMBERS |                        |                        |
|--------------|------------------------|------------------------|
| Part Number  | LED Color              | Turn On Point (1 pass) |
| CR45-R       | Red                    | 2.0 AAC                |
| CR45-G       | Green                  | 2.5 AAC                |
| CR45-B       | Blue                   | 2.0 AAC                |
| CR45-W       | White                  | 2.0 AAC                |
| CR45-Y       | Yellow                 | 2.0 AAC                |
| CR45-A       | Amber                  | 2.0 AAC                |
| MB45         | Panel Mounting Bracket |                        |

The **CR45** Series, Wire Mounted Electrical Current Indicators provide an effective method of monitoring electrical current. The indicator is attached directly to a current-carrying wire. When the current exceeds the turn-on point, the LED will illuminate to indicate the presence of current.