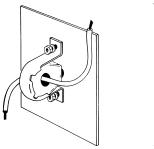

## CR45 Series MB45 Bracket

One-Wire Pass

Two-Wire Passes

Three-Wire Passes

**Panel Mount** 

Load Center

| PART NUMBERS |                        |                        |
|--------------|------------------------|------------------------|
| Part Number  | LED Color              | Turn On Point (1 pass) |
| CR45-R       | Red                    | 2.0 AAC                |
| CR45-G       | Green                  | 2.5 AAC                |
| CR45-B       | Blue                   | 2.0 AAC                |
| CR45-W       | White                  | 2.0 AAC                |
| CR45-Y       | Yellow                 | 2.0 AAC                |
| CR45-A       | Amber                  | 2.0 AAC                |
| MB45         | Panel Mounting Bracket |                        |

The **CR45** Series, Wire Mounted Electrical Current Indicators provide an effective method of monitoring electrical current. The indicator is attached directly to a current-carrying wire. When the current exceeds the turn-on point, the LED will illuminate to indicate the presence of current.