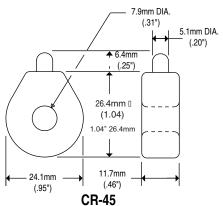

## CR45 Series MB45 Bracket

One-Wire Pass

Two-Wire Passes

Three-Wire Passes

**Panel Mount** 

Load Center

| PART NUMBERS |                        |                        |
|--------------|------------------------|------------------------|
| Part Number  | LED Color              | Turn On Point (1 pass) |
| CR45-R       | Red                    | 2.0 AAC                |
| CR45-G       | Green                  | 2.5 AAC                |
| CR45-B       | Blue                   | 2.0 AAC                |
| CR45-W       | White                  | 2.0 AAC                |
| CR45-Y       | Yellow                 | 2.0 AAC                |
| CR45-A       | Amber                  | 2.0 AAC                |
| MB45         | Panel Mounting Bracket |                        |

The **CR45** Series, Wire Mounted Electrical Current Indicators provide an effective method of monitoring electrical current. The indicator is attached directly to a current-carrying wire. When the current exceeds the turn-on point, the LED will illuminate to indicate the presence of current.

### **Specifications**

100 AAC Max, 600 VAC Max rating Thermoplastic Case Material 14.2 g / 0.5 oz weight

50 - 1 Khz Bandwidth

-10°C to +85°C Operating Temperature Mounting Bracket Non-Magnetic Aluminum Material Weight 0.03 LBS.