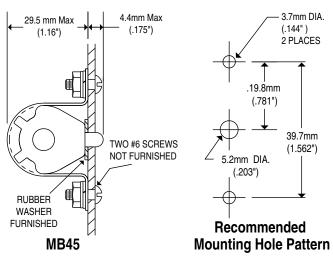

## CR45 Series MB45 Bracket

One-Wire Pass

Two-Wire Passes

Three-Wire Passes

**Panel Mount** 

Load Center

| PART NUMBERS |                        |                        |
|--------------|------------------------|------------------------|
| Part Number  | LED Color              | Turn On Point (1 pass) |
| CR45-R       | Red                    | 2.0 AAC                |
| CR45-G       | Green                  | 2.5 AAC                |
| CR45-B       | Blue                   | 2.0 AAC                |
| CR45-W       | White                  | 2.0 AAC                |
| CR45-Y       | Yellow                 | 2.0 AAC                |
| CR45-A       | Amber                  | 2.0 AAC                |
| MB45         | Panel Mounting Bracket |                        |

#### **Features**

Self Powered

Red, Green, Blue, White, Yellow and Amber Indicators Easy to Install

Supplied with a plastic wire tie

Bright Yellow Case for Easy Identification

Panel Mounting Bracket available

### **Specifications**

100 AAC Max, 600 VAC Max rating Thermoplastic Case Material 14.2 g / 0.5 oz weight

50 - 1 Khz Bandwidth

-10°C to +85°C Operating Temperature Mounting Bracket Non-Magnetic Aluminum Material Weight 0.03 LBS.