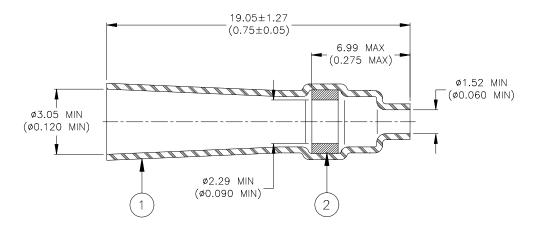

#### MATERIALS

- 1. INSULATION SLEEVE: Heat shrinkable, transparent blue, radiation cross-linked modified polyvinylidene fluoride.
- 2. SOLDER PREFORM WITH FLUX: SOLDER: TYPE Sn63 per ANSI J-STD-006. FLUX: TYPE ROL1 per ANSI J-STD-004.

### APPLICATION

- 1. This part is designed to attach a 20 or 22 AWG lead to a solder dipped pin 1.02 (0.040) in diameter.
- 2. Part may be installed with infrared or convection heating technique.

| <b>tyco</b><br>Electronics                                                                           |     | Raychem                         |                                                                                                                                                    | Tyco Electronics Corporation<br>300 Constitutional Drive<br>Menlo Park, CA 94025 USA |                        | TITLE :<br>SOLDERSLEEVE,<br>LEAD/ PIN TERMINATION |                |                 |                  |
|------------------------------------------------------------------------------------------------------|-----|---------------------------------|----------------------------------------------------------------------------------------------------------------------------------------------------|--------------------------------------------------------------------------------------|------------------------|---------------------------------------------------|----------------|-----------------|------------------|
| UNLESS OTHERWISE SPECIFIED DIMENSIONS ARE IN MILLIMETERS.<br>INCHES DIMENSIONS ARE BETWEEN BRACKETS. |     |                                 |                                                                                                                                                    |                                                                                      |                        | DOCUMENT NO.: <b>D-141-56</b>                     |                |                 |                  |
| TOLERANCES:<br>0.00 N/A<br>0.0 N/A<br>0 N/A                                                          | ROU | GLES: N/A<br>JGHNESS IN<br>PRON | Tyco Electronics reserves the right to amend this drawing at any time. Users should evaluate the suitability of the product for their application. |                                                                                      |                        | DATE: 04-Apr01                                    |                | DOC ISSUE:<br>1 |                  |
| DRAWN BY:<br>M. FOROND                                                                               | A   | CAGE CODE<br>06090              | : I                                                                                                                                                | REPLACES:<br>N/A                                                                     | DCR NUMBER:<br>D010067 | PROD. REV.:<br>A                                  | SCALE:<br>None | SIZE:<br>A      | SHEET:<br>1 of 1 |