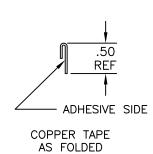

4

| PART     | DIM "A" | DESCRIPTION |
|----------|---------|-------------|
| NUMBER   | DIM "A" | DESCRIPTION |
| CHA-0333 | 1.95    | 2" VERSION  |
| CHA-0332 | .95     | 1" VERSION  |