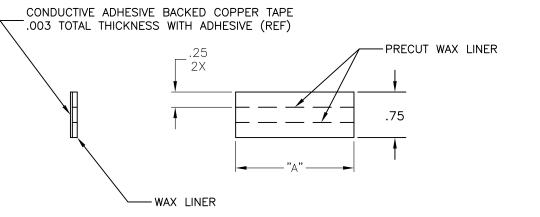

4

| PART     | DIM "A" | DESCRIPTION |
|----------|---------|-------------|
| NUMBER   | DIM "A" | DESCRIPTION |
| CHA-0333 | 1.95    | 2" VERSION  |
| CHA-0332 | .95     | 1" VERSION  |