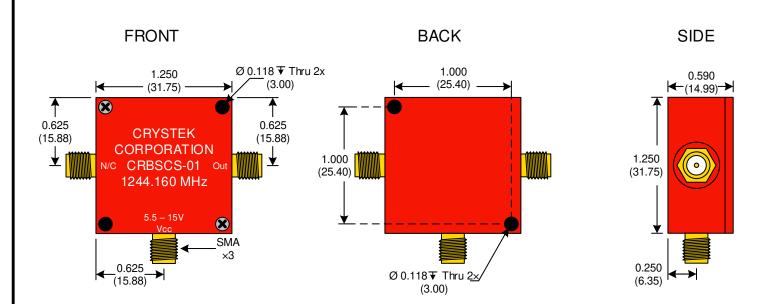

**Aging:** <3 ppm 1<sup>st</sup> year, <1 ppm every year thereafter

Note: This source is intended to be used with an external high pass or bandpass filter to reduce the sub-harmonic @ 622.080 MHz.

 Unless otherwise specified, Dimensions are in: (mm