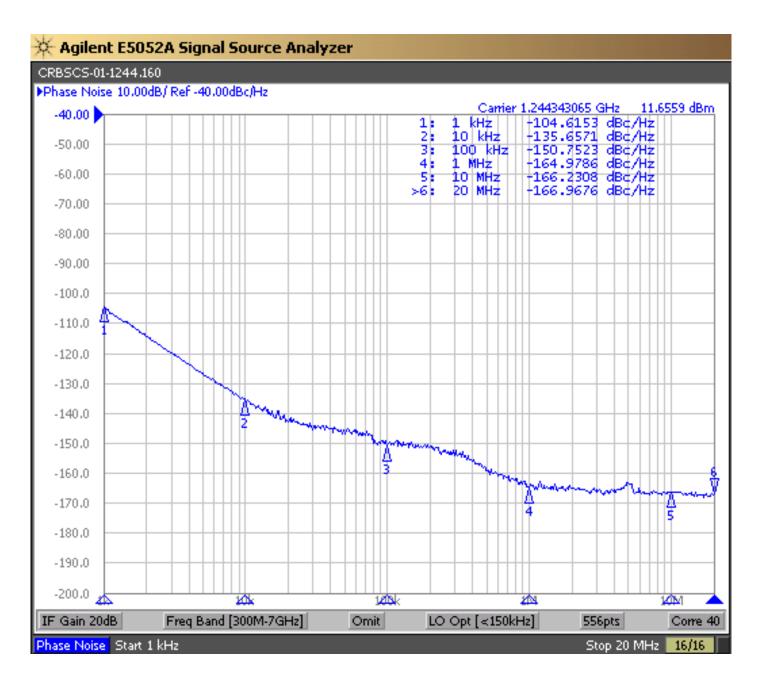

Start-up Time: 2 ms Typical, 5 ms Max

Load:  $50 \Omega$ 

2nd Harmonic:-20 dBc MaxSub-Harmonic:-25 dBc TypicalPhase Noise Typical:1 kHz-105 dBc/Hz

10 kHz -133 dBc/Hz 100 kHz -144 dBc/Hz 1 MHz -165 dBc/Hz 10 MHz -166 dBc/Hz 40 MHz -166 dBc/Hz