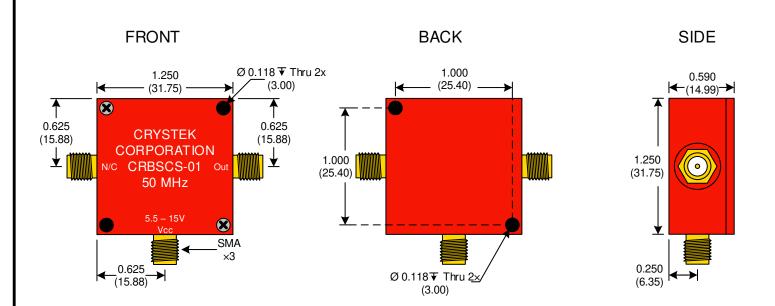

Unless otherwise specified, Dimensions are in: IN (mm

| Product Control:     |                  |               |             |
|----------------------|------------------|---------------|-------------|
| Crystek Part Number: | CRBSCS-01-50.000 | Release Date: | 13-Dec-2012 |
| Revision Level:      | A                | Responsible:  | C. Vales    |