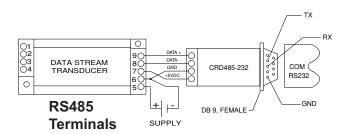

d mode power supplies are compact and efficient with a modern clean looking case.

#### **Features**

35mm DIN Rail or Panel Mount Available with 120V and 240V Input 24 VDC Powered Use with CR Magnetics Transducers Highest precision available Connection diagram printed on case

#### **Regulatory Agencies**



| Specifications |                       |
|----------------|-----------------------|
| Input Voltage  | 120V,240V±10% 50/60Hz |
| Rated Output   | 200mA                 |
| Output Voltage | +24VDC                |
| Output Ripple  | ≤10mV                 |

### **PART NUMBERS**

**CRPS24VDC** - 120V or 240V Power Supply with 24 VDC Output

☐ Add suffix for input range

**120V** - 120 Volts **240V** - 240 Volts

# CRD485-232 RS485 to RS232 Converter Accessory Connect PC to RS485 Bus