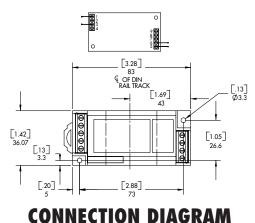

#### **Features**

35mm DIN Rail or Panel Mount Available with 120V and 240V Input 24 VDC Powered Use with CR Magnetics Transducers Highest precision available Connection diagram printed on case