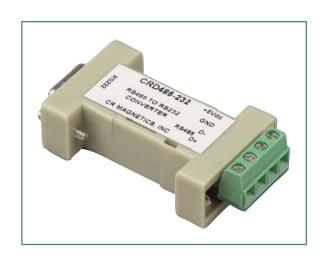

mode power supplies are compact and efficient with a modern clean looking case.

#### **Features**

35mm DIN Rail or Panel Mount Available with 120V and 240V Input 24 VDC Powered Use with CR Magnetics Transducers Highest precision available Connection diagram printed on case

#### **Regulatory Agencies**



| Specifications |                       |
|----------------|-----------------------|
| Input Voltage  | 120V,240V±10% 50/60Hz |
| Rated Output   | 200mA                 |
| Output Voltage | +24VDC                |
| Output Ripple  | ≤10mV                 |

### **PART NUMBERS**

**CRPS24VDC** - 120V or 240V Power Supply with 24 VDC Output

☐ Add suffix for input range

**120V** - 120 Volts **240V** - 240 Volts

# CRD485-232 RS485 to RS232 Converter Accessory Connect PC to RS485 Bus