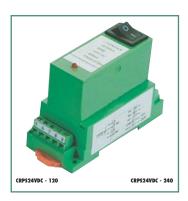

The **CRPS24VDC** Series Power supplies are designed to meter CR Magnetics digital and analog transducers. These switched mode power supplies are compact and efficient with a modern clean looking case.

#### **Features**

35mm DIN Rail or Panel Mount Available with 120V and 240V Input 24 VDC Powered Use with CR Magnetics Transducers Highest precision available Connection diagram printed on case

### **PART NUMBERS**

**CRPS24VDC** - 120V or 240V Power Supply with 24 VDC Output

☐ Add suffix for input range

**120V** - 120 Volts **240V** - 240 Volts