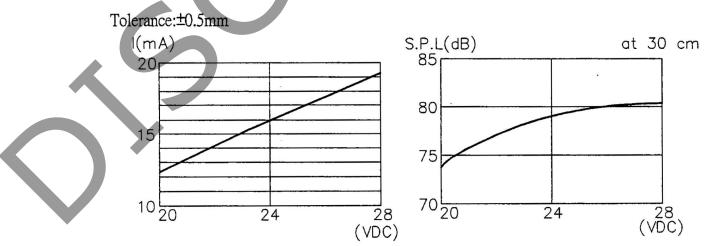

## **SPECIFICATONS** 20 ~ 28 V DC operating voltage current consumption 20 mA max. at 24 V DC 76 db min. at 30 cm/24 V DC sound pressure level tone continuous -20 ~ +60° C operating tempurature -30 ~ +70° C storage tempurature weight 8.5 g max. RoHS yes **APPEARANCE DRAWING** tolerance: ±0.5 units: mm 16.7

CURRENT CONSUMPTION/SOUND PRESSURE LEVEL

15.5