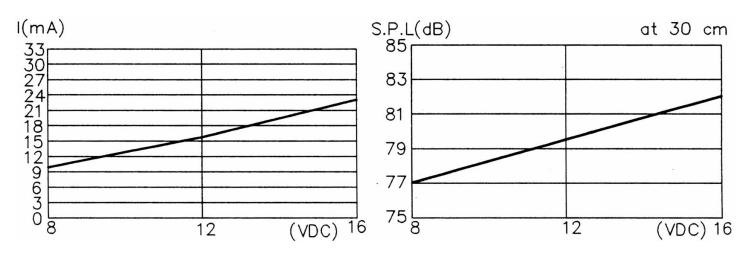

## **CURRENT CONSUMPTION/SOUND PRESSURE LEVEL**

## **SPECIFICATIONS**

| operating voltage     | 8 ~ 16 V DC  |                  |
|-----------------------|--------------|------------------|
| current consumption   | 30 mA max.   | at 12 V DC       |
| sound pressure level  | 79 db min.   | at 30 cm/12 V DC |
| tone                  | continuous   |                  |
| operating tempurature | -20 ~ +60° C |                  |
| storage tempurature   | -30 ~ +70° C |                  |
| weight                | 9.7 g max.   |                  |
| RoHS                  | yes          |                  |