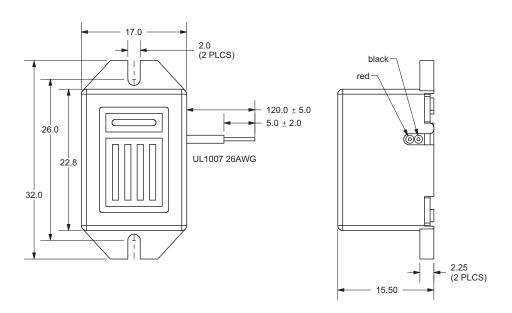

## **APPEARANCE DRAWING**

tolerance: ±0.5 units: mm

## **SPECIFICATIONS**

| operating voltage     | 8 ~ 16 V DC  |                  |
|-----------------------|--------------|------------------|
| current consumption   | 30 mA max.   | at 12 V DC       |
| sound pressure level  | 79 db min.   | at 30 cm/12 V DC |
| tone                  | continuous   |                  |
| operating tempurature | -20 ~ +60° C |                  |
| storage tempurature   | -30 ~ +70° C |                  |
| weight                | 9.7 g max.   |                  |
| RoHS                  | yes          |                  |