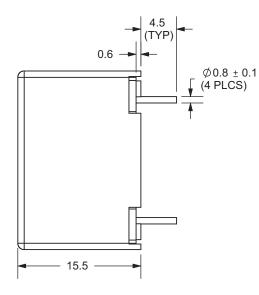

ddress: A1208, Overseas Decoration Building, #122 Zhenhua RD., Futian, Shenzhen, China









page 1 of 1

date 11/12/2007

PART NUMBER: CS-8412 DESCRIPTION: solid state buzzer

## **SPECIFICATIONS**

| operating voltage     | 8 ~ 16 V DC  |                  |
|-----------------------|--------------|------------------|
| current consumption   | 30 mA max.   | at 12 V DC       |
| sound pressure level  | 77 db min.   | at 30 cm/12 V DC |
| tone                  | continuous   |                  |
| operating tempurature | -20 ~ +60° C |                  |
| storage tempurature   | -30 ~ +70° C |                  |
| weight                | 8.5 g max.   |                  |
| RoHS                  | yes          |                  |

## **APPEARANCE DRAWING**

tolerance: ±0.5 units: mm







## **CURRENT CONSUMPTION/SOUND PRESSURE LEVEL**