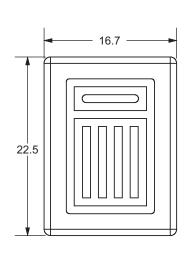

Address: A1208, Overseas Decoration Building, #122 Zhenhua RD., Futian, Shenzhen, China









page 1 of 1

date 11/12/2007

PART NUMBER: CS-8412 DESCRIPTION: solid state buzzer

## **SPECIFICATIONS**

| operating voltage     | 8 ~ 16 V DC  |                  |
|-----------------------|--------------|------------------|
| current consumption   | 30 mA max.   | at 12 V DC       |
| sound pressure level  | 77 db min.   | at 30 cm/12 V DC |
| tone                  | continuous   |                  |
| operating tempurature | -20 ~ +60° C |                  |
| storage tempurature   | -30 ~ +70° C |                  |
| weight                | 8.5 g max.   |                  |
| RoHS                  | yes          |                  |

## **APPEARANCE DRAWING**

tolerance: ±0.5 units: mm







## **CURRENT CONSUMPTION/SOUND PRESSURE LEVEL**