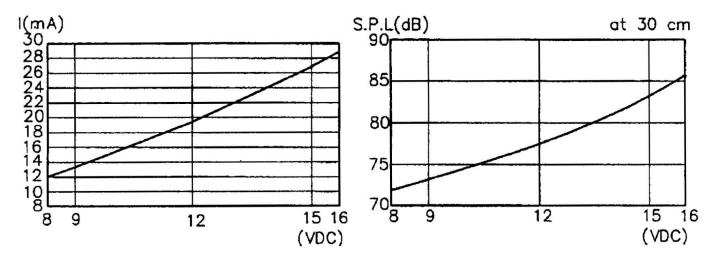

## **CURRENT CONSUMPTION/SOUND PRESSURE LEVEL**

## **SPECIFICATIONS**

| operating voltage     | 8 ~ 16 V DC  |                  |
|-----------------------|--------------|------------------|
| current consumption   | 30 mA max.   | at 12 V DC       |
| sound pressure level  | 77 db min.   | at 30 cm/12 V DC |
| tone                  | continuous   |                  |
| operating tempurature | -20 ~ +60° C |                  |
| storage tempurature   | -30 ~ +70° C |                  |
| weight                | 8.5 g max.   |                  |
| RoHS                  | yes          |                  |