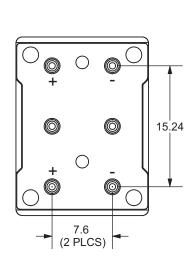

ress: A1208, Overseas Decoration Building, #122 Zhenhua RD., Futian, Shenzhen, China









page 1 of 1

date 11/12/2007

PART NUMBER: CS-8412 DESCRIPTION: solid state buzzer

## **SPECIFICATIONS**

| operating voltage     | 8 ~ 16 V DC  |                  |
|-----------------------|--------------|------------------|
| current consumption   | 30 mA max.   | at 12 V DC       |
| sound pressure level  | 77 db min.   | at 30 cm/12 V DC |
| tone                  | continuous   |                  |
| operating tempurature | -20 ~ +60° C |                  |
| storage tempurature   | -30 ~ +70° C |                  |
| weight                | 8.5 g max.   |                  |
| RoHS                  | yes          |                  |

## **APPEARANCE DRAWING**

tolerance: ±0.5 units: mm







## **CURRENT CONSUMPTION/SOUND PRESSURE LEVEL**