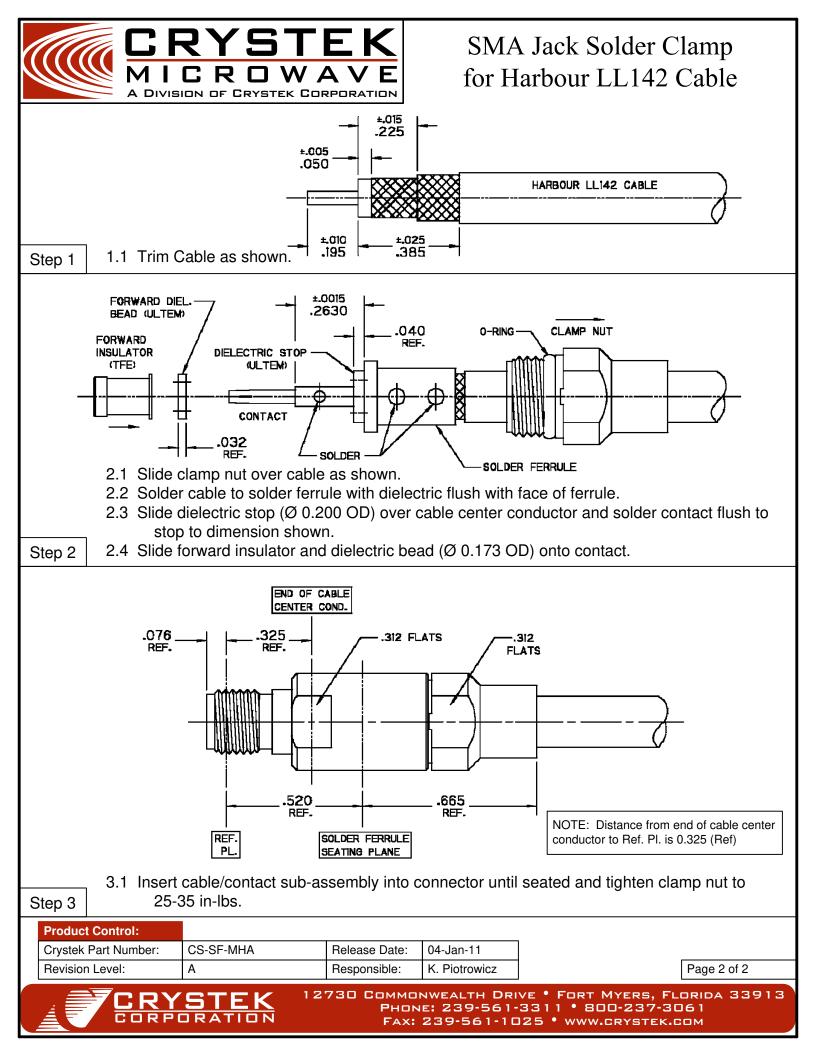

## SMA Jack Solder Clamp for Harbour LL142 Cable

### NOTES:

1.0 Materials

- 1.1 Body and Clamp Nut: Steel. Corrosion Resistant per ASTM-A582. UNS No. S30300.
- 1.2 Center Conductor: Beryllium Copper per ASTM-B196. UNS C17300.
- 1.3 Solder Ferrule: Brass per ASTM-B16. UNS C36000.
- 1.4 O-Ring: Silicone Rubber per A-A-59588.
- 1.5 Insulator: PTFE Fluorocarbon per ASTM-D1710.
- 1.6 Dielectric Stop: Polyetherimide Thermoplastic (ULTEM 1000) per ASTM-D5205.

### 2.0 Finishes

- 2.1 Center Contact and Solder Ferrule: Gold Plate per ASTM-B488 50 Microinches Min. thickness over Electrolytic Nickel Plate per ASTM-B689 50 Microinches Min. thickness.
- 2.2 Body and Clamp Nuts: Passivated per SAE-AMS-2700.
- 2.3 O-Ring and Dielectrics: None.
- 3.0 Interface: per Crystek Interface Specification CC-SMAJ.