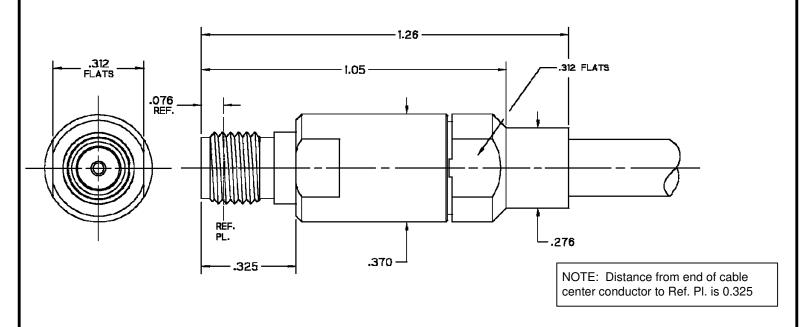

## SMA Jack Solder Clamp for Harbour LL142 Cable

### NOTES:

1.0 Materials

- 1.1 Body and Clamp Nut: Steel. Corrosion Resistant per ASTM-A582. UNS No. S30300.
- 1.2 Center Conductor: Beryllium Copper per ASTM-B196. UNS C17300.
- 1.3 Solder Ferrule: Brass per ASTM-B16. UNS C36000.
- 1.4 O-Ring: Silicone Rubber per A-A-59588.
- 1.5 Insulator: PTFE Fluorocarbon per ASTM-D1710.
- 1.6 Dielectric Stop: Polyetherimide Thermoplastic (ULTEM 1000) per ASTM-D5205.

### 2.0 Finishes

- 2.1 Center Contact and Solder Ferrule: Gold Plate per ASTM-B488 50 Microinches Min. thickness over Electrolytic Nickel Plate per ASTM-B689 50 Microinches Min. thickness.
- 2.2 Body and Clamp Nuts: Passivated per SAE-AMS-2700.
- 2.3 O-Ring and Dielectrics: None.
- 3.0 Interface: per Crystek Interface Specification CC-SMAJ.