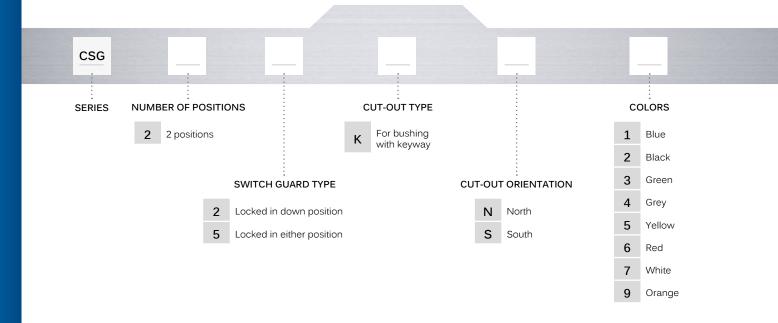

### **BUILD YOUR PART NUMBER**

#### **ABOUT THIS SERIES**

On the following pages, you will find successively basic part numbers and options in the same order as in above chart.

- ( Notice: please note that not all combinations of above numbers are available. Refer to the following pages for further information.
- (h) Mounting accessories: supplied with the switch or to order separately (see "Hardware" section of website).