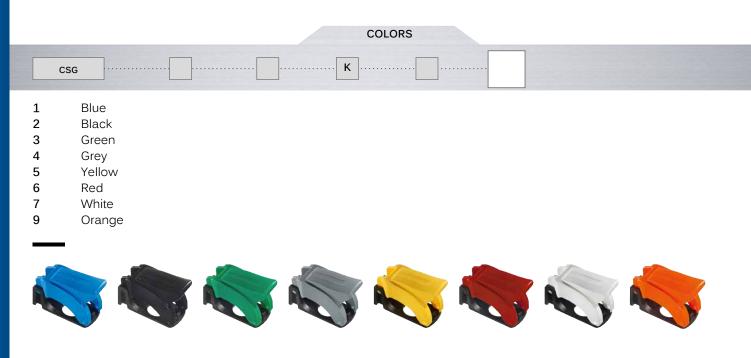

### **BUILD YOUR PART NUMBER**

#### **ABOUT THIS SERIES**

On the following pages, you will find successively basic part numbers and options in the same order as in above chart.

- ( Notice: please note that not all combinations of above numbers are available. Refer to the following pages for further information.
- (h) Mounting accessories: supplied with the switch or to order separately (see "Hardware" section of website).