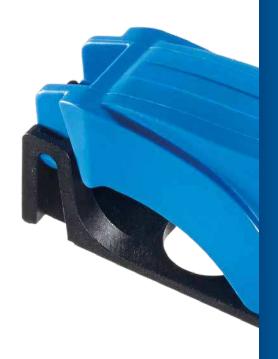

Switch guards for switch series 5000M - 600H

#### **DISTINCTIVE FEATURES**

Modern, patented design Lightweight Anti-tamper wire seal hole as standard

#### **GENERAL SPECIFICATIONS**

- APEM SAS patented design
- Operating temperature: -20 °C to +55 °C (-4 °F to +131 °F)
- Storage temperature : -40 °C to +85 °C (-40 °F to +185 °F)
- Switch guards are designed to prevent accidental lever operation on switches with Ø 11.9 (.468) or Ø 12 (.472) threaded bushing and lever length 17.5 (.688) outside bushing.

When the guard is raised, the lever can be operated freely. When the guard is fully depressed, the lever is locked in a stable position.

Please note that these guards are not intended to reset the actuator in the desired position.

For correct switch operation, the switch guard should be adjusted properly (see "Mounting" below).