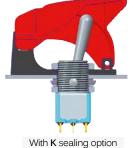

#### **GENERAL SPECIFICATIONS**

- APEM SAS patented design
- Operating temperature: -20 °C to +55 °C (-4 °F to +131 °F)
- Storage temperature : -40 °C to +85 °C (-40 °F to +185 °F)
- Switch guards are designed to prevent accidental lever operation on switches with Ø 11.9 (.468) or Ø 12 (.472) threaded bushing and lever length 17.5 (.688) outside bushing.

When the guard is raised, the lever can be operated freely. When the guard is fully depressed, the lever is locked in a stable position.

Please note that these guards are not intended to reset the actuator in the desired position.

For correct switch operation, the switch guard should be adjusted properly (see "Mounting" below).