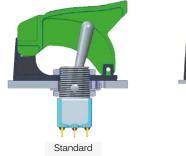

#### **GENERAL SPECIFICATIONS**

- APEM SAS patented design
- Operating temperature: -20 °C to +55 °C (-4 °F to +131 °F)
- Storage temperature : -40 °C to +85 °C (-40 °F to +185 °F)
- Switch guards are designed to prevent accidental lever operation on switches with Ø 11.9 (.468) or Ø 12 (.472) threaded bushing and lever length 17.5 (.688) outside bushing.

When the guard is raised, the lever can be operated freely. When the guard is fully depressed, the lever is locked in a stable position.

Please note that these guards are not intended to reset the actuator in the desired position.

For correct switch operation, the switch guard should be adjusted properly (see "Mounting" below).