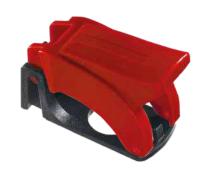

Switch guards for switch series 5000M - 600H

#### **DISTINCTIVE FEATURES**

Modern, patented design Lightweight Anti-tamper wire seal hole as standard

#### **MATERIALS**

- Support plate : thermoplastic
- Cap: thermoplastic