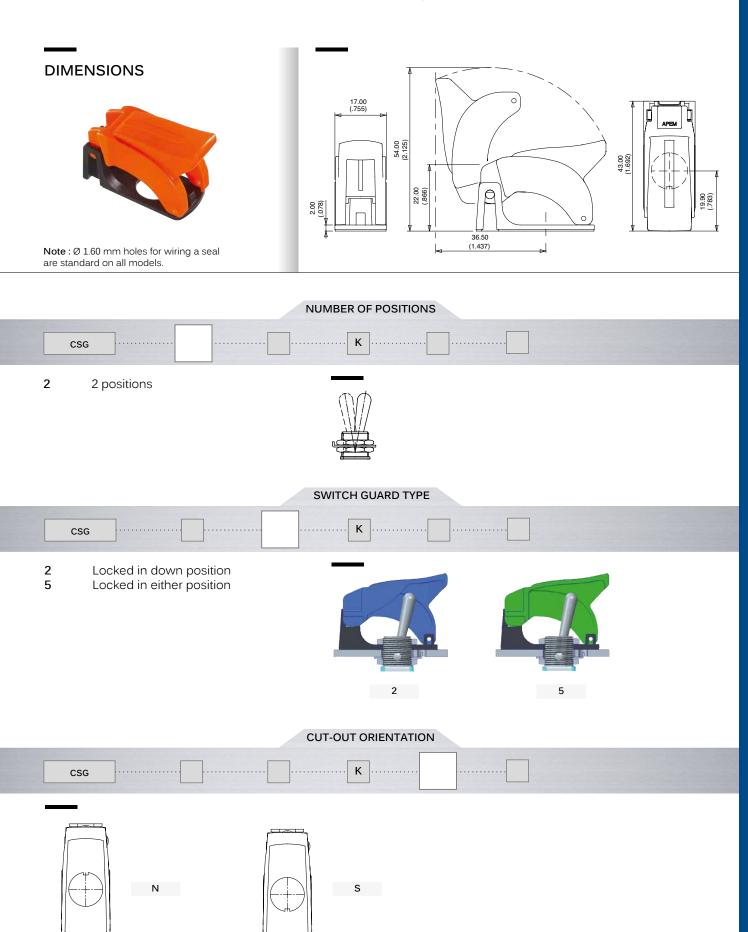

Switch guards for switch series 5000M - 600H

#### **GENERAL SPECIFICATIONS**

- APEM SAS patented design
- Operating temperature: -20 °C to +55 °C (-4 °F to +131 °F)
- Storage temperature : -40 °C to +85 °C (-40 °F to +185 °F)
- Switch guards are designed to prevent accidental lever operation on switches with Ø 11.9 (.468) or Ø 12 (.472) threaded bushing and lever length 17.5 (.688) outside bushing.

When the guard is raised, the lever can be operated freely. When the guard is fully depressed, the lever is locked in a stable position.

Please note that these guards are not intended to reset the actuator in the desired position.

For correct switch operation, the switch guard should be adjusted properly (see "Mounting" below).

#### PANEL CUT-OUT

FOR BUSHING WITH KEYWAY

Switch guards for switch series 5000M - 600H