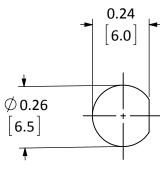

VISIONS                                                                                                                                |           |      |
|------------------------------------------------------------------------------------------------------------------------------------------|-----------|------|
| DESCRIPTION                                                                                                                              | DATE      | APPV |
| IAL RELEASE OF LINX INTERNAL DRAWING                                                                                                     | 18-AUG-17 | CLL  |
| DATED NOTES TO ADD TORQUE SPECIFICATIONS AND<br>CKAGING INSTRUCTIONS; ADDED MOUNTING HOLE;<br>DDED "-B" PART NUMBERS; UPDATED DIMENSIONS | 27-OCT-17 | CLL  |

D