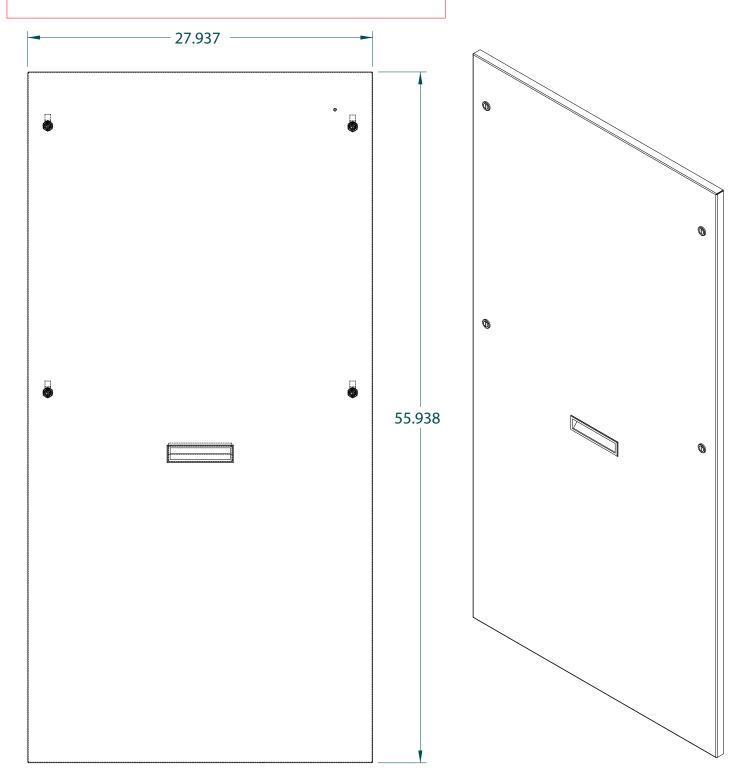

## PART No. CSP5631

for more information visit www.hammfg.com

Data subject to change without notice