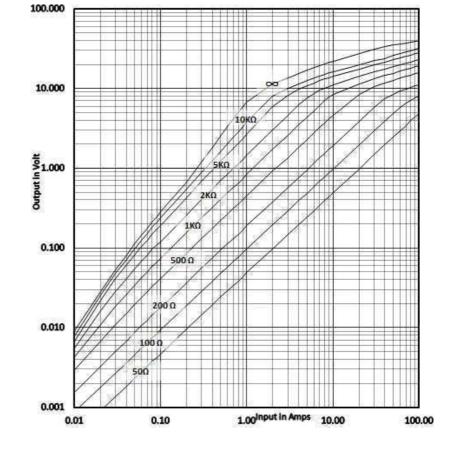

#### OUTPUT RESPONSE vs INPUT CURRENT @ RATED BURDEN :

All dimensions are in mm Linear dimensional tolerance ±0.2mm

Note : Un-Used pin  $\rightarrow$  #3

#### ELECTRICAL SPECIFICATION:

| ELECTRICAL SPECIFICATION:                                                                                                 | IFICATION: Volt/Amp at rated Ip for different loads |      |      | ent loads |       |            |  |
|---------------------------------------------------------------------------------------------------------------------------|-----------------------------------------------------|------|------|-----------|-------|------------|--|
| Rated input current<br>Primary to Secondary isolation                                                                     | = 10Amps<br>= 2500VAC                               | 100Ω | 500Ω | 2000Ω     | 5000Ω |            |  |
| Operating Frequency                                                                                                       | = 50 / 60 Hz                                        | 0.10 | 0.45 | 1.10      | 1.42  |            |  |
| Turns Ratio<br>DC Resistance                                                                                              | = 1 : 1000<br>= 41.80 Ω                             |      | •    |           |       |            |  |
| Output Voltage                                                                                                            | = 1.0V @ 10A / 100Ω, 0.0100W                        |      |      |           |       |            |  |
| Io @ Vrms : 1.32V                                                                                                         | = 386µArms                                          |      |      |           |       |            |  |
| Ratio Correction factor (RCF*) = 1.01 @ 10% (Multiply current reading by this factor to compensate for transformer losses |                                                     |      |      |           |       | er losses) |  |