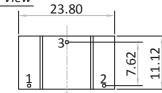

#### MECHANICAL SPECIFICAITON :

#### OUTPUT RESPONSE vs INPUT CURRENT @ RATED BURDEN :

All dimensions are in mm Linear dimensional tolerance ±0.2mm

Note : Un-Used pin  $\rightarrow$  #3