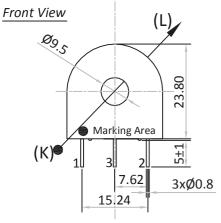

#### MECHANICAL SPECIFICAITON :

#### OUTPUT RESPONSE vs INPUT CURRENT @ RATED BURDEN :

All dimensions are in mm Linear dimensional tolerance ±0.2mm

Note : Un-Used pin  $\rightarrow$  #3