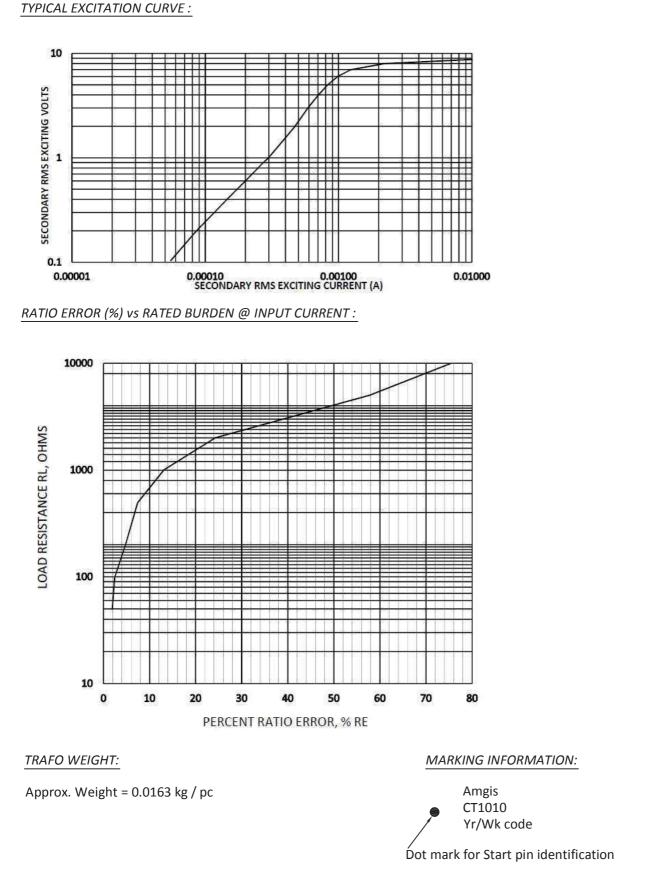

#### ELECTRICAL SPECIFICATION:

| ELECTRICAL SPECIFICATION:                                                                                                 | IFICATION: Volt/Amp at rated Ip for different loads |      |      | ent loads |       |            |  |
|---------------------------------------------------------------------------------------------------------------------------|-----------------------------------------------------|------|------|-----------|-------|------------|--|
| Rated input current<br>Primary to Secondary isolation                                                                     | = 10Amps<br>= 2500VAC                               | 100Ω | 500Ω | 2000Ω     | 5000Ω |            |  |
| Operating Frequency                                                                                                       | = 50 / 60 Hz                                        | 0.10 | 0.45 | 1.10      | 1.42  |            |  |
| Turns Ratio<br>DC Resistance                                                                                              | = 1 : 1000<br>= 41.80 Ω                             |      | •    |           |       |            |  |
| Output Voltage                                                                                                            | = 1.0V @ 10A / 100Ω, 0.0100W                        |      |      |           |       |            |  |
| Io @ Vrms : 1.32V                                                                                                         | = 386µArms                                          |      |      |           |       |            |  |
| Ratio Correction factor (RCF*) = 1.01 @ 10% (Multiply current reading by this factor to compensate for transformer losses |                                                     |      |      |           |       | er losses) |  |

#### MECHANICAL SPECIFICAITON :