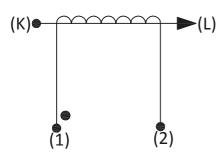

ket, Relay, Connector. Our parts cover such applications as commercial, industrial, and automotives areas.

We are looking forward to setting up business relationship with you and hope to provide you with the best service and solution. Let us make a better world for our industry!



## Contact us

Tel: +86-755-8981 8866 Fax: +86-755-8427 6832 Email & Skype: info@chipsmall.com Web: www.chipsmall.com Address: A1208, Overseas Decoration Building, #122 Zhenhua RD., Futian, Shenzhen, China





Page 01/02

| Product Type      | Current Transformer |  |  |  |  |
|-------------------|---------------------|--|--|--|--|
| AMGIS Part Number | CT1010              |  |  |  |  |
|                   |                     |  |  |  |  |
|                   |                     |  |  |  |  |

SCHEMATIC:





#### ELECTRICAL SPECIFICATION:

| ELECTRICAL SPECIFICATION:                                                                                                 | IFICATION: Volt/Amp at rated Ip for different loads |      |      | ent loads |       |            |  |
|---------------------------------------------------------------------------------------------------------------------------|-----------------------------------------------------|------|------|-----------|-------|------------|--|
| Rated input current<br>Primary to Secondary isolation                                                                     | = 10Amps<br>= 2500VAC                               | 100Ω | 500Ω | 2000Ω     | 5000Ω |            |  |
| Operating Frequency