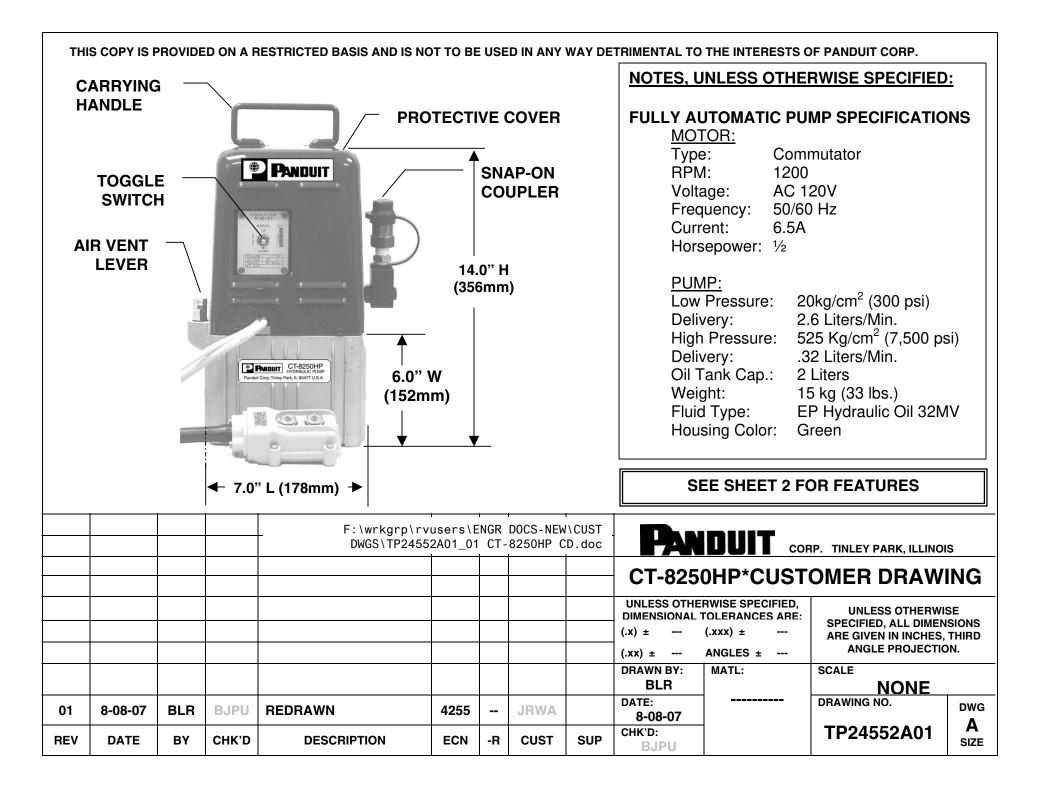

| <ul> <li>NOTE: Used with separate crimping head, hydraulic pump and hose</li> <li>Crimps with CT-930LPCH and CT-980LPCH remote crimping heads: <ul> <li>CT-930LPCH – Accepts up to 8 AWG to 250MCM Copper <i>PANDUIT</i> compression connectors</li> <li>CT-980LPCH – Accepts 4 AWG to 250MCM Copper <i>PANDUIT</i> compression connectors</li> </ul> </li> <li>CT-900LPHPH pre-filled hydraulic 10 foot hose</li> <li>All above hose, pump and crimp heads are supplied with Parker SC Series Dripless hydraulic couplers</li> </ul> |              |  |  |  |             |        |              |     | <ul> <li>FEATURES:</li> <li>Manual Control</li> <li>Remote pump control</li> <li>Pressure adjustment 300 to 7,500 psi</li> <li>Visual fluid level</li> <li>External air vent and filler port</li> <li>Heavy gauge steel protective cover</li> <li>Two stage pumping action</li> <li>Automatic bypass when predetermined pressure is reached – pump shuts off automatically</li> <li>Built-in electrical solenoid switch to allow quick release of any cutter or crimper</li> <li>Small, compact, portable unit with carrying handle – standard 3/8" tap</li> </ul> |                                                                       |                                                                                   |                 |  |  |
|---------------------------------------------------------------------------------------------------------------------------------------------------------------------------------------------------------------------------------------------------------------------------------------------------------------------------------------------------------------------------------------------------------------------------------------------------------------------------------------------------------------------------------------|--------------|--|--|--|-------------|--------|--------------|-----|--------------------------------------------------------------------------------------------------------------------------------------------------------------------------------------------------------------------------------------------------------------------------------------------------------------------------------------------------------------------------------------------------------------------------------------------------------------------------------------------------------------------------------------------------------------------|-----------------------------------------------------------------------|-----------------------------------------------------------------------------------|-----------------|--|--|
|                                                                                                                                                                                                                                                                                                                                                                                                                                                                                                                                       |              |  |  |  |             |        |              |     |                                                                                                                                                                                                                                                                                                                                                                                                                                                                                                                                                                    | SEE SHEET 1 FOR TOOL SPECIFICATIONS                                   |                                                                                   |                 |  |  |
|                                                                                                                                                                                                                                                                                                                                                                                                                                                                                                                                       |              |  |  |  |             |        |              |     |                                                                                                                                                                                                                                                                                                                                                                                                                                                                                                                                                                    |                                                                       | RP. TINLEY PARK, ILLINO                                                           |                 |  |  |
|                                                                                                                                                                                                                                                                                                                                                                                                                                                                                                                                       |              |  |  |  |             |        |              |     | DIMENSIONAL<br>(.x) ±<br>(.xx) ±<br>DRAWN BY:                                                                                                                                                                                                                                                                                                                                                                                                                                                                                                                      | ERWISE SPECIFIED,<br>TOLERANCES ARE:<br>(.xxx) ±<br>ANGLES ±<br>MATL: | UNLESS OTHERWI<br>SPECIFIED, ALL DIMEN<br>ARE GIVEN IN INCHES,<br>ANGLE PROJECTIO | ISIONS<br>THIRD |  |  |
| 01<br>REV                                                                                                                                                                                                                                                                                                                                                                                                                                                                                                                             | 8-08-<br>DAT |  |  |  | 4255<br>ECN | <br>-R | JRWA<br>CUST | SUP | BLR<br>DATE:<br>8-08-07<br>CHK'D:<br>BJPU                                                                                                                                                                                                                                                                                                                                                                                                                                                                                                                          |                                                                       | NONE<br>DRAWING NO.<br>TP24552A01                                                 |                 |  |  |