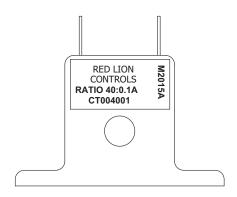

## **MODEL CT004 - CURRENT TRANSFORMER**

#### **DESCRIPTION**

The CT004 is intended for use with temperature controllers for monitoring heater current. The CT004 is suitable for general purpose AC current monitoring applications up to 40 Amps.

### **SPECIFICATIONS**

- 1. **CURRENT RATIO:** 40:0.1A
- 2. MAX HEATER CURRENT: 50 A.
- 3. DIELECTRIC STRENGTH: 1000 VAC ( For 1 minute)
- 4. VIBRATION RESISTANCE: 50 Hz (Approx. 10 G)
- 5. TERMINALS: Solder type
- 6. WINDOW DIAMETER: 0.228" (5.8 mm).
- 7. **WEIGHT:** 0.406 oz (11.5 g).