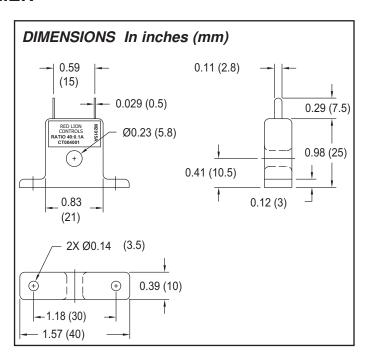

### **SPECIFICATIONS**

- 1. **CURRENT RATIO:** 40:0.1A
- 2. MAX HEATER CURRENT: 50 A.
- 3. DIELECTRIC STRENGTH: 1000 VAC ( For 1 minute)
- 4. VIBRATION RESISTANCE: 50 Hz (Approx. 10 G)
- 5. TERMINALS: Solder type
- 6. WINDOW DIAMETER: 0.228" (5.8 mm).
- 7. **WEIGHT:** 0.406 oz (11.5 g).