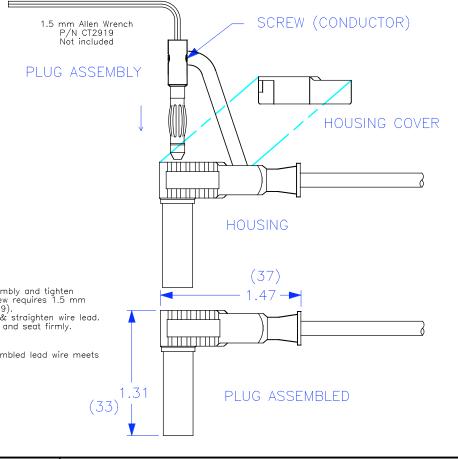

## Assembly Instructions:

Slide wire through Housing. Strip wire .20" (5 mm). Insert stripped wire into Plug Assembly and tighten Set—Screw (conductor). Set—Screw requires 1.5 mm Allen Wrench (Cal Test P/N CT2919).

Push Plug Assembly into Housing & straighten wire lead. Push Housing Cover onto Housing and seat firmly.

Plug is assembled.

\* IEC specification is met only if assembled lead wire meets requirement and voltage rating.