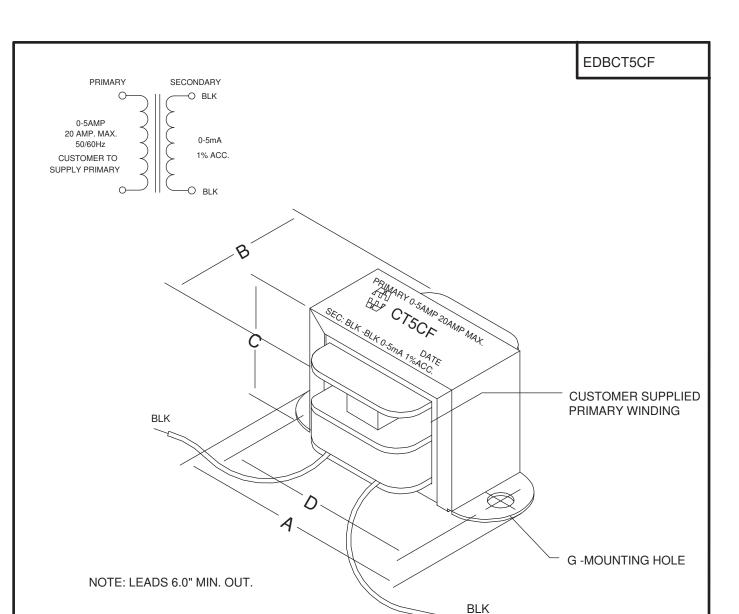

A 2.063" +/-.063"

B 1.10" TYP

C 1.25" MAX

D 1.75" +/- .063"

MOUNTING HOLE .187" +/- 0.015

## HAMMOND ELECTRONICS

52 RANKIN PLACE, WATERLOO, ONTARIO, N2L 3Z5.

PHONE (519) 886-6181 FAX # (519) 886-9540

| TITLE |    | CHANNEL FRAME CURRENT TX |             |                   | EDBCT |
|-------|----|--------------------------|-------------|-------------------|-------|
|       |    |                          |             | DR BY<br>M. WHALE | 5CF   |
|       |    | FEB 17 01                | PRELIMINARY | DATE<br>FEB 17 01 |       |
|       | NO | DATE                     | REVISION    | DIM IN(X)MM( )    |       |