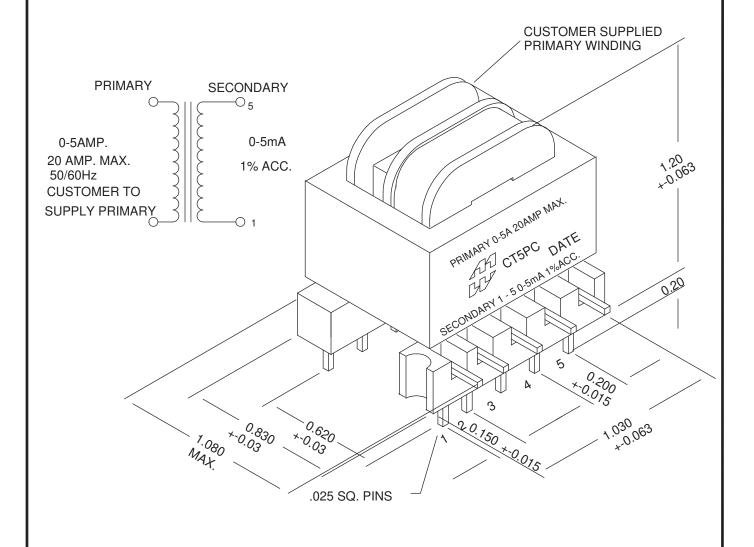

EDBCT5PC

## **HAMMOND** ELECTRONICS

TITLE

DATE

52 RANKIN PLACE, WATERLOO, ONTARIO, N2L 3Z5.

PHONE (519) 886-6181 FAX # (519) 886-9540

| PC MOUNT CURRENT TX |           |             |                     |
|---------------------|-----------|-------------|---------------------|
|                     |           |             | DR BY<br>MARK WHALE |
|                     | FEB 16 01 | PRELIMINARY | DATE<br>FEB 16 01   |

REVISION

EDBCT5PC

DIM IN(X)MM( )