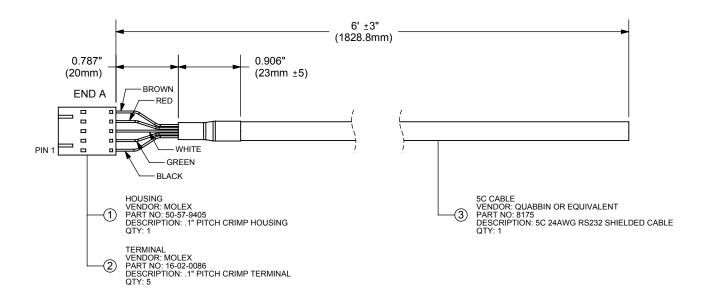

SCALE:

1:1

Tualatin, OR 97062 Phone: 503-612-2300 800-275-4899 Fax: 503-612-2383 Website: www.cui.com

PART NO.

CUI-3131-6FT

REV: A

UNITS:

MM [INCHES]

APPROVED BY:

Note: For use with AMT102 encoders

DRAWN BY:

ZRJ

PC FILE NAME:

CUI-3131-6FT

COPYRIGHT 2007 BY CUI INC.