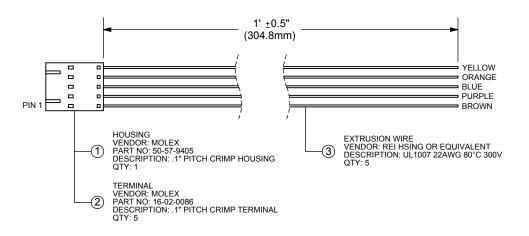

1:1

20050 SW 112th Ave. Tualatin, OR 97062 Phone: 503-612-2300 800-275-4899 Fax: 503-612-2383 Website: www.cui.com

TITLE: REV: WIRE HARNESS UNITS:

PART NO. CUI-3132-1FT

MM [INCHES] APPROVED BY: SCALE: DRAWN BY: ZRJ

Note: For use with AMT102 encoders

PC FILE NAME:

CUI-3132-1FT COPYRIGHT 2007 BY CUI INC.