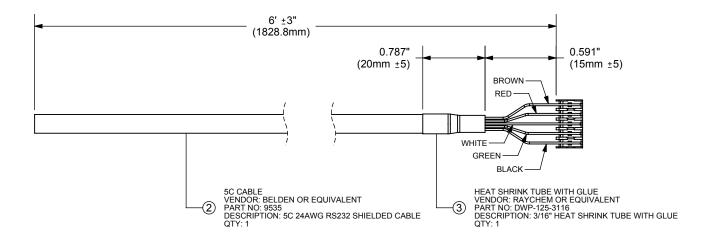

WIRE HARNESS

UNITS: PART NO. CUI-3934-6FT

DRAWN BY:

ZRJ

MM [INCHES] APPROVED BY: SCALE:

Note: For use with AMT103 encoders

PC FILE NAME:

CUI-3934-6FT COPYRIGHT 2007 BY CUI INC.