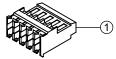

TERMINAL CONNECTOR VENDOR: AMP PART NO: 3-640441-5 DESCRIPTION: .1" PITCH CRIMP TERMINAL CONNECTOR QTY: 1

REV:

1:1

20050 SW 112th Ave. Tualatin, OR 97062 Phone: 503-612-2300 800-275-4899 Fax: 503-612-2383 Website: www.cui.com