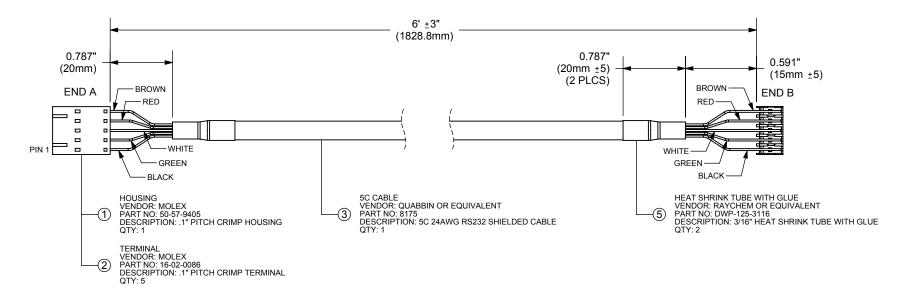

TERMINAL CONNECTOR
VENDOR: AMP
PART NO: 3-640441-5
DESCRIPTION: .1" PITCH CRIMP TERMINAL CONNECTOR
QTY: 1

Note: For use with AMT102 and AMT103 encoders

PC FILE NAME:

CUI-4138-6FT

COPYRIGHT 2007 BY CUI INC.