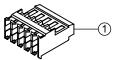

TERMINAL CONNECTOR VENDOR: AMP PART NO: 3-640440-5 DESCRIPTION: .1" PITCH CONNECTOR QTY: 1

20050 SW 112th Ave. Tualatin, OR 97062 Phone: 503-612-2300 800-275-4899 Fax: 503-612-2383 Website: www.cui.com