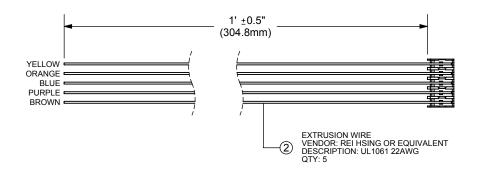

TITLE: REV: WIRE HARNESS

APPROVED BY:

PART NO. UNITS: CUI-435-1FT

MM [INCHES] SCALE:

1:1

Note:

DRAWN BY: ZRJ For use with AMT103 encoders

PC FILE NAME: CUI-435-1FT