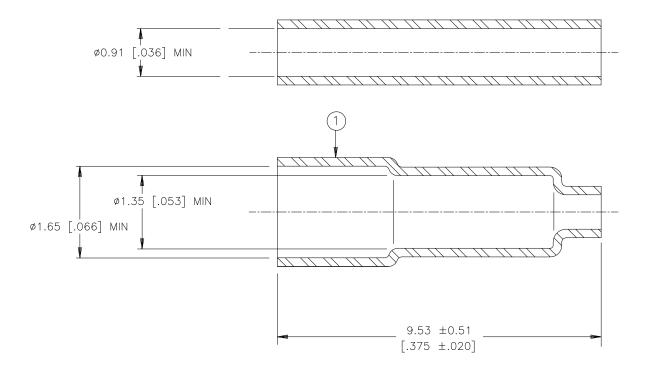

## **MATERIAL:**

INSULATION SLEEVE: Heat-shrinkable, transparent blue, radiation cross-linked polyvinylidene fluoride.

## **APPLICATION:**

ISOLATING SOLDER JOINTS.

| =TE                                                                                                 |                        | TE            | TE Connectivity                                                |     | Raychem<br>Devices | SLEEVE         |          |       |        |
|-----------------------------------------------------------------------------------------------------|------------------------|---------------|----------------------------------------------------------------|-----|--------------------|----------------|----------|-------|--------|
| Unless otherwise specified dimensions are in millimeters. [Inches dimensions are shown in brackets] |                        |               |                                                                |     |                    | DOCUMENT NO.:  | D-141-40 | )     |        |
| TOLERANCES:                                                                                         | ANGI                   | LES: N/A      | Tyco Electronics reserves the right to amend                   |     |                    |                |          |       |        |
| 0.00 N/A                                                                                            | POLICIPIEGO DI         |               | this drawing at any time. Users should                         |     | REVISION:          | DATE:          |          |       |        |
| 0.0 N/A<br>0 N/A                                                                                    | ROUGHNESS IN<br>MICRON |               | evaluate the suitability of the product for their application. |     | A                  | April 04, 2014 |          |       |        |
| PREPARED BY:                                                                                        | REVISED P              |               | PER:                                                           | DWG | FILED:             | CAGE CODE :    | SCALE:   | SIZE: | SHEET: |
| TNGUYEN                                                                                             |                        | ECO-14-005172 |                                                                | ]   | D-141-20.doc       | 06090          | N/A      | A     | 1 of 1 |