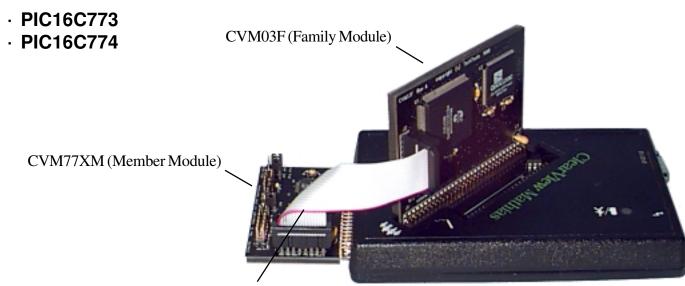

## ClearView Mathias 16C77X Member Module

## **Emulates the following PICmicro® Devices by Microchip Technology Inc.**

NOTE: Red Stripe indicates Pin1.