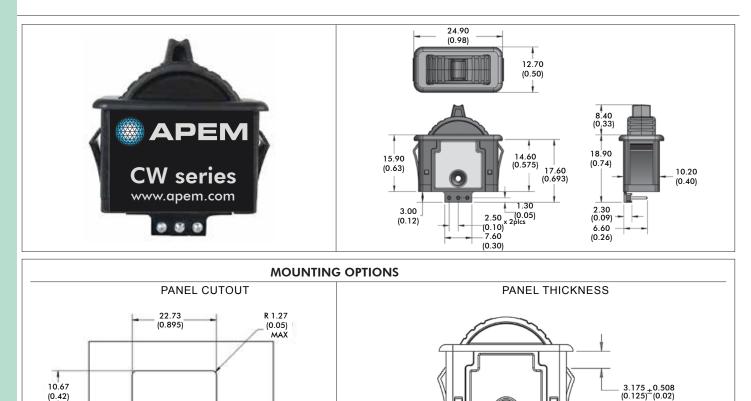

## CW series

Proportional miniature control wheel

Overview

000

NOTE: Dimensions are in mm/(inch).

t