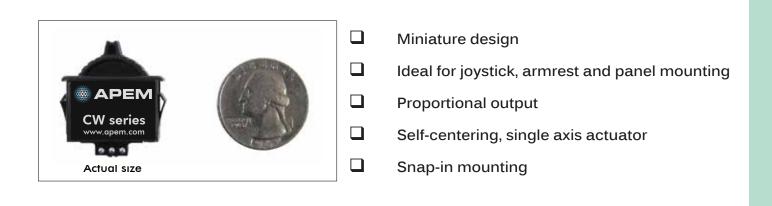

## **CW** series

Proportional miniature control wheel

Distinctive features and specifications

| MECHANICAL                                                                                                                                 | ELECTRICAL                                                |
|--------------------------------------------------------------------------------------------------------------------------------------------|-----------------------------------------------------------|
| <ul> <li>Mechanical Angle of Movement: ±45°</li> </ul>                                                                                     | • Resolution: 1.22mV                                      |
| • Expected Life: 3 million cycles                                                                                                          | <ul> <li>Supply Voltage Range: 5.00V± 0.250VDC</li> </ul> |
| • Mass / weight: 18.25g ± 5.0g (0.64oz ± 0.18oz)                                                                                           | Reverse Polarity Max: -10V                                |
| <ul> <li>Lever Action (Centering): Spring centering</li> </ul>                                                                             | Overvoltage Max: 20V                                      |
|                                                                                                                                            | <ul> <li>Output Impedance: 2Ω</li> </ul>                  |
| ENVIRONMENTAL                                                                                                                              | • Return to Center Voltage Tolerance: ± 200mV initial     |
| <ul> <li>Operating Temperature: -40°C to +85°C (-40°F to +185°F)</li> <li>Storage Temperature: -40°C to +85°C (-40°F to +185°F)</li> </ul> |                                                           |
| • EMC Immunity Level: EN61000-4-3                                                                                                          | NOTES:                                                    |
| <ul> <li>EMC Emissions Level: EN61000-6-3:2001</li> </ul>                                                                                  | Exact specifications are subject to configuration.        |
| • ESD: EN61000-4-2                                                                                                                         | All values are nominal.                                   |
|                                                                                                                                            | 1                                                         |
|                                                                                                                                            |                                                           |
|                                                                                                                                            |                                                           |