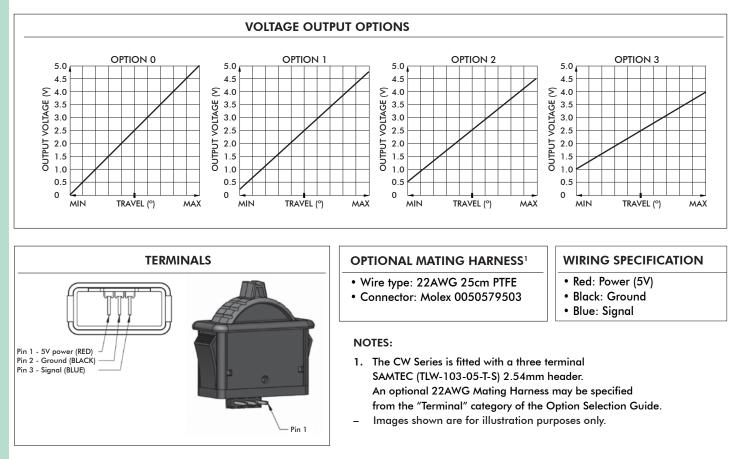

## **CW** series

Proportional miniature control wheel

Distinctive features and specifications

| MECHANICAL                                                                                                                                 | ELECTRICAL                                                |
|--------------------------------------------------------------------------------------------------------------------------------------------|-----------------------------------------------------------|
| <ul> <li>Mechanical Angle of Movement: ±45°</li> </ul>                                                                                     | • Resolution: 1.22mV                                      |
| • Expected Life: 3 million cycles                                                                                                          | <ul> <li>Supply Voltage Range: 5.00V± 0.250VDC</li> </ul> |
| • Mass / weight: 18.25g ± 5.0g (0.64oz ± 0.18oz)                                                                                           | Reverse Polarity Max: -10V                                |
| <ul> <li>Lever Action (Centering): Spring centering</li> </ul>                                                                             | Overvoltage Max: 20V                                      |
|                                                                                                                                            | <ul> <li>Output Impedance: 2Ω</li> </ul>                  |
| ENVIRONMENTAL                                                                                                                              | • Return to Center Voltage Tolerance: ± 200mV initial     |
| <ul> <li>Operating Temperature: -40°C to +85°C (-40°F to +185°F)</li> <li>Storage Temperature: -40°C to +85°C (-40°F to +185°F)</li> </ul> |                                                           |
| • EMC Immunity Level: EN61000-4-3                                                                                                          | NOTES:                                                    |
| <ul> <li>EMC Emissions Level: EN61000-6-3:2001</li> </ul>                                                                                  | Exact specifications are subject to configuration.        |
| • ESD: EN61000-4-2                                                                                                                         | All values are nominal.                                   |
|                                                                                                                                            | 1                                                         |
|                                                                                                                                            |                                                           |
|                                                                                                                                            |                                                           |

NOTE:

1 - Contact factory for PWM configuration.

Note: The company reserves the right to change specifications without notice.