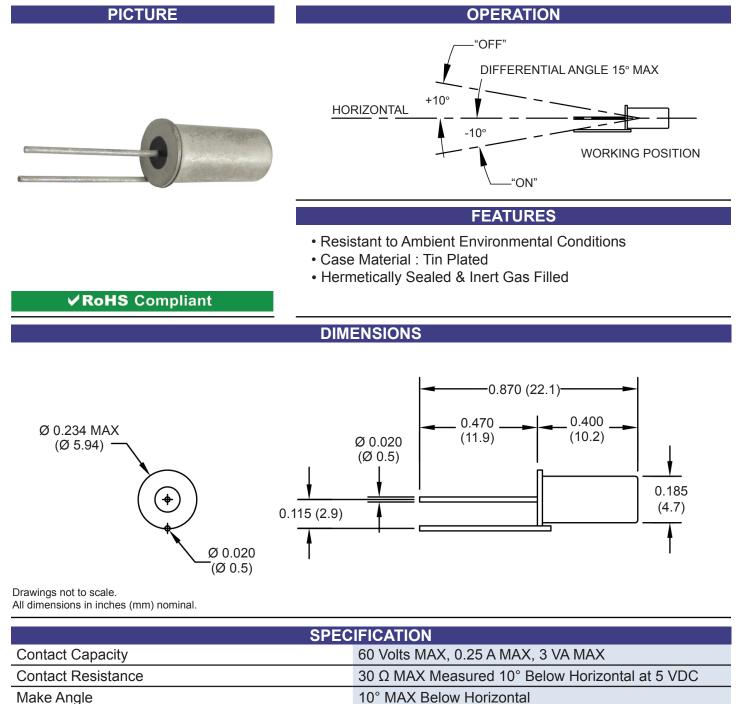

## Part Number: CW1300-1 Tilt Switch / Motion Sensor Product Data Sheet

As part of the company policy of continued product improvement, specifications may change without notice. Our sales office will be pleased to help you with the latest information on this product range and the details of our full design and manufacturing service. All products are supplied to our standard conditions of sale unless otherwise agreed in writing.

15° MAX -37° to 100°C

10° MAX Above Horizontal

### Phone: (1) 973 777 6900

Operating Temperature

Break Angle Differential Angle