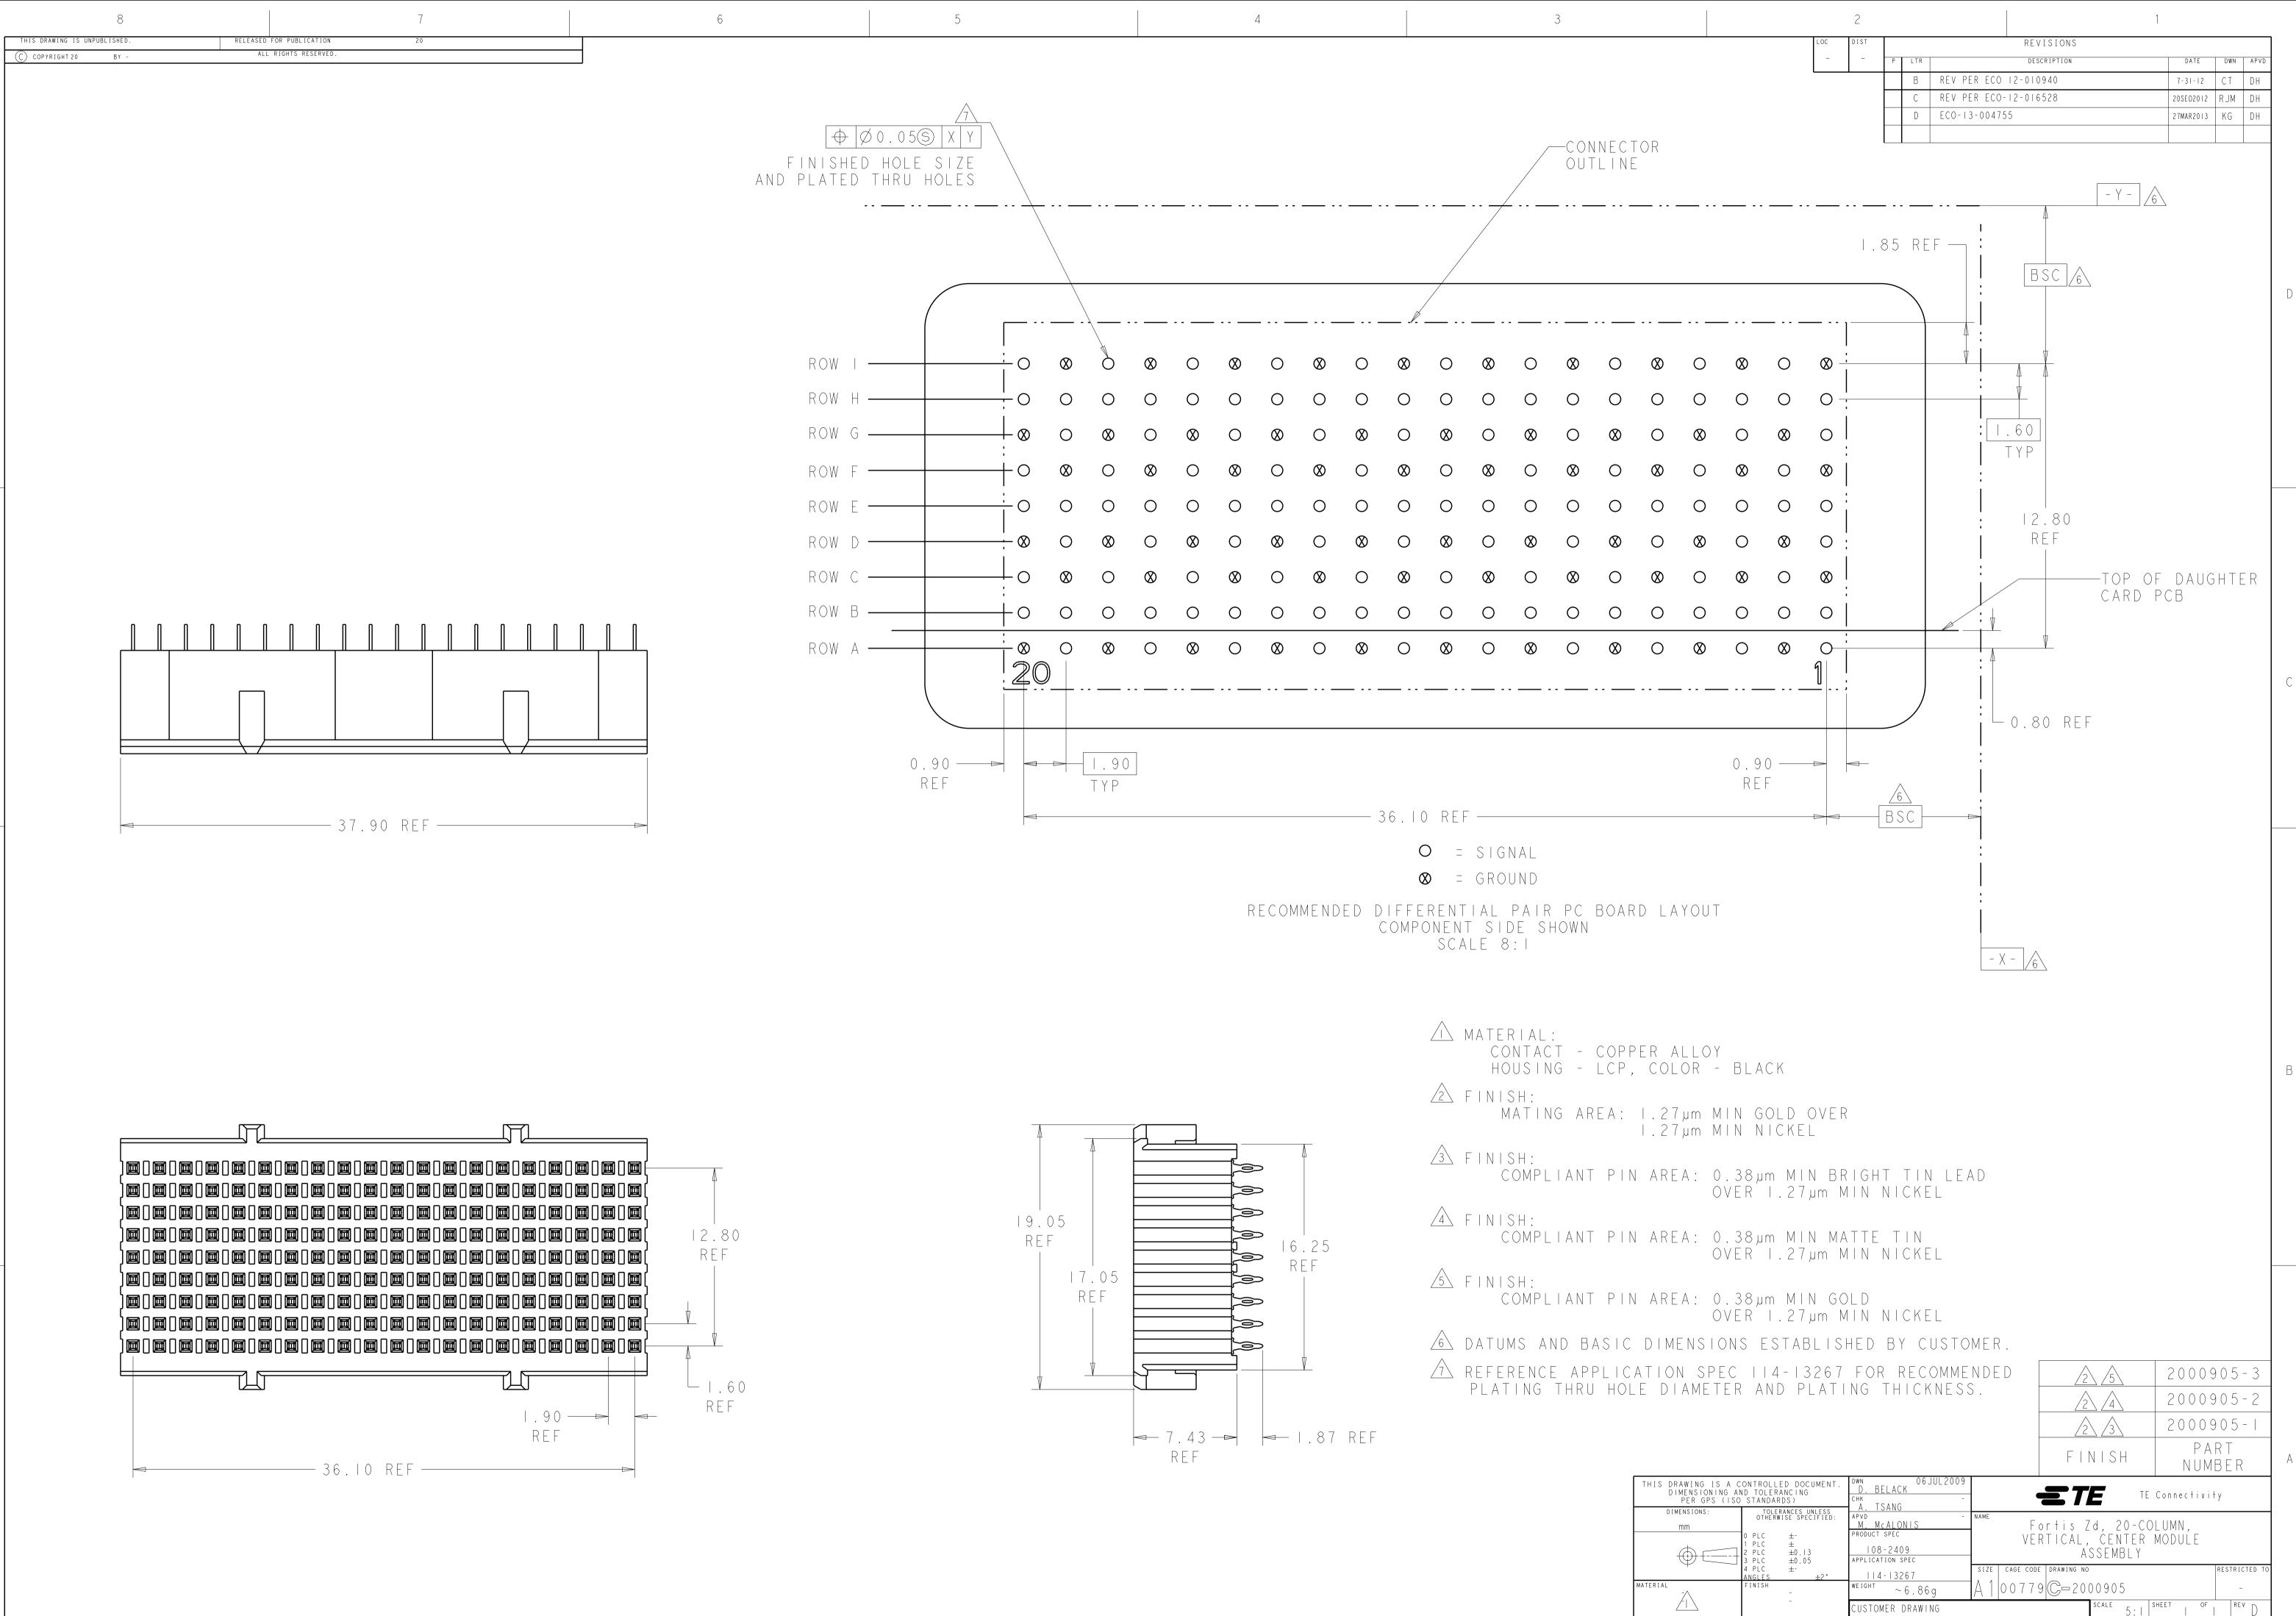

4805 (3/11)

| DIMENSIONING A<br>PER GPS (ISO |
|--------------------------------|
| DIMENSIONS:                    |
| mm                             |
|                                |
| MATERIAL                       |
| <u> </u>                       |

ISTOMER DRAWING