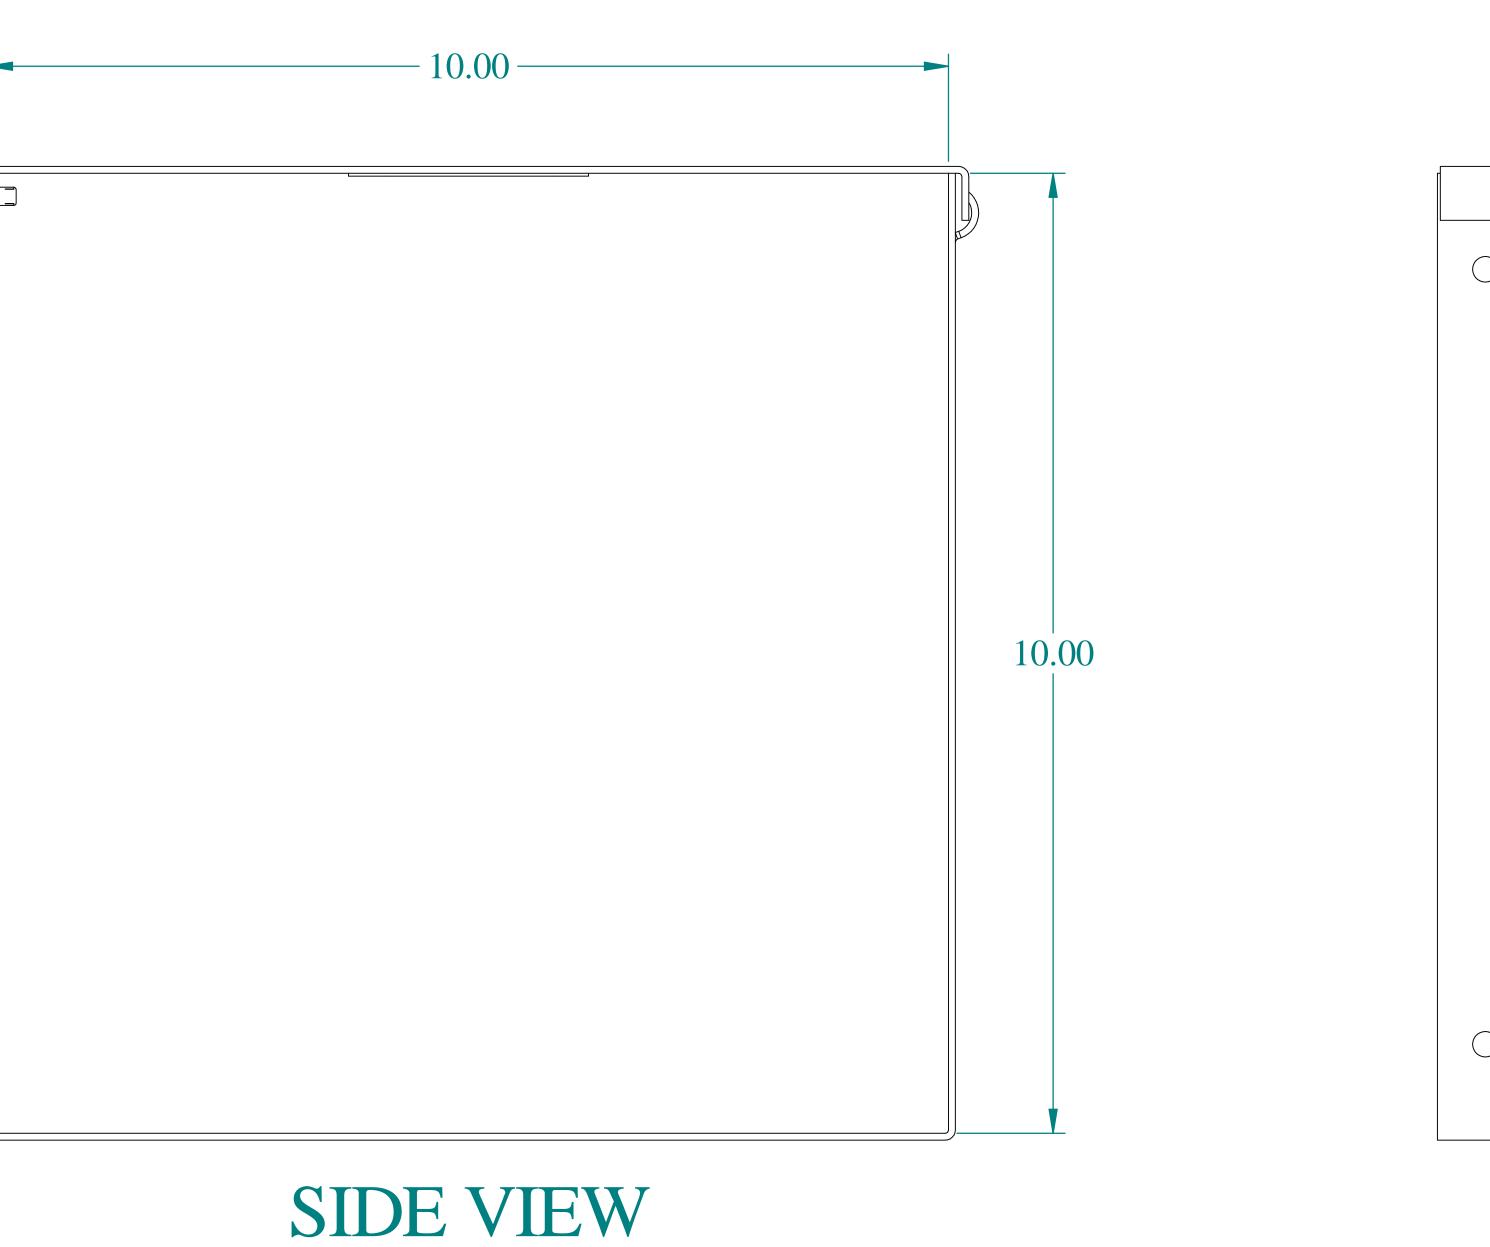

## PART No. CWST1024NK for more information visit

www.hammfg.com

Data subject to change without notice

Isometric drawing Not to Scale

**BOTTOM VIEW** 