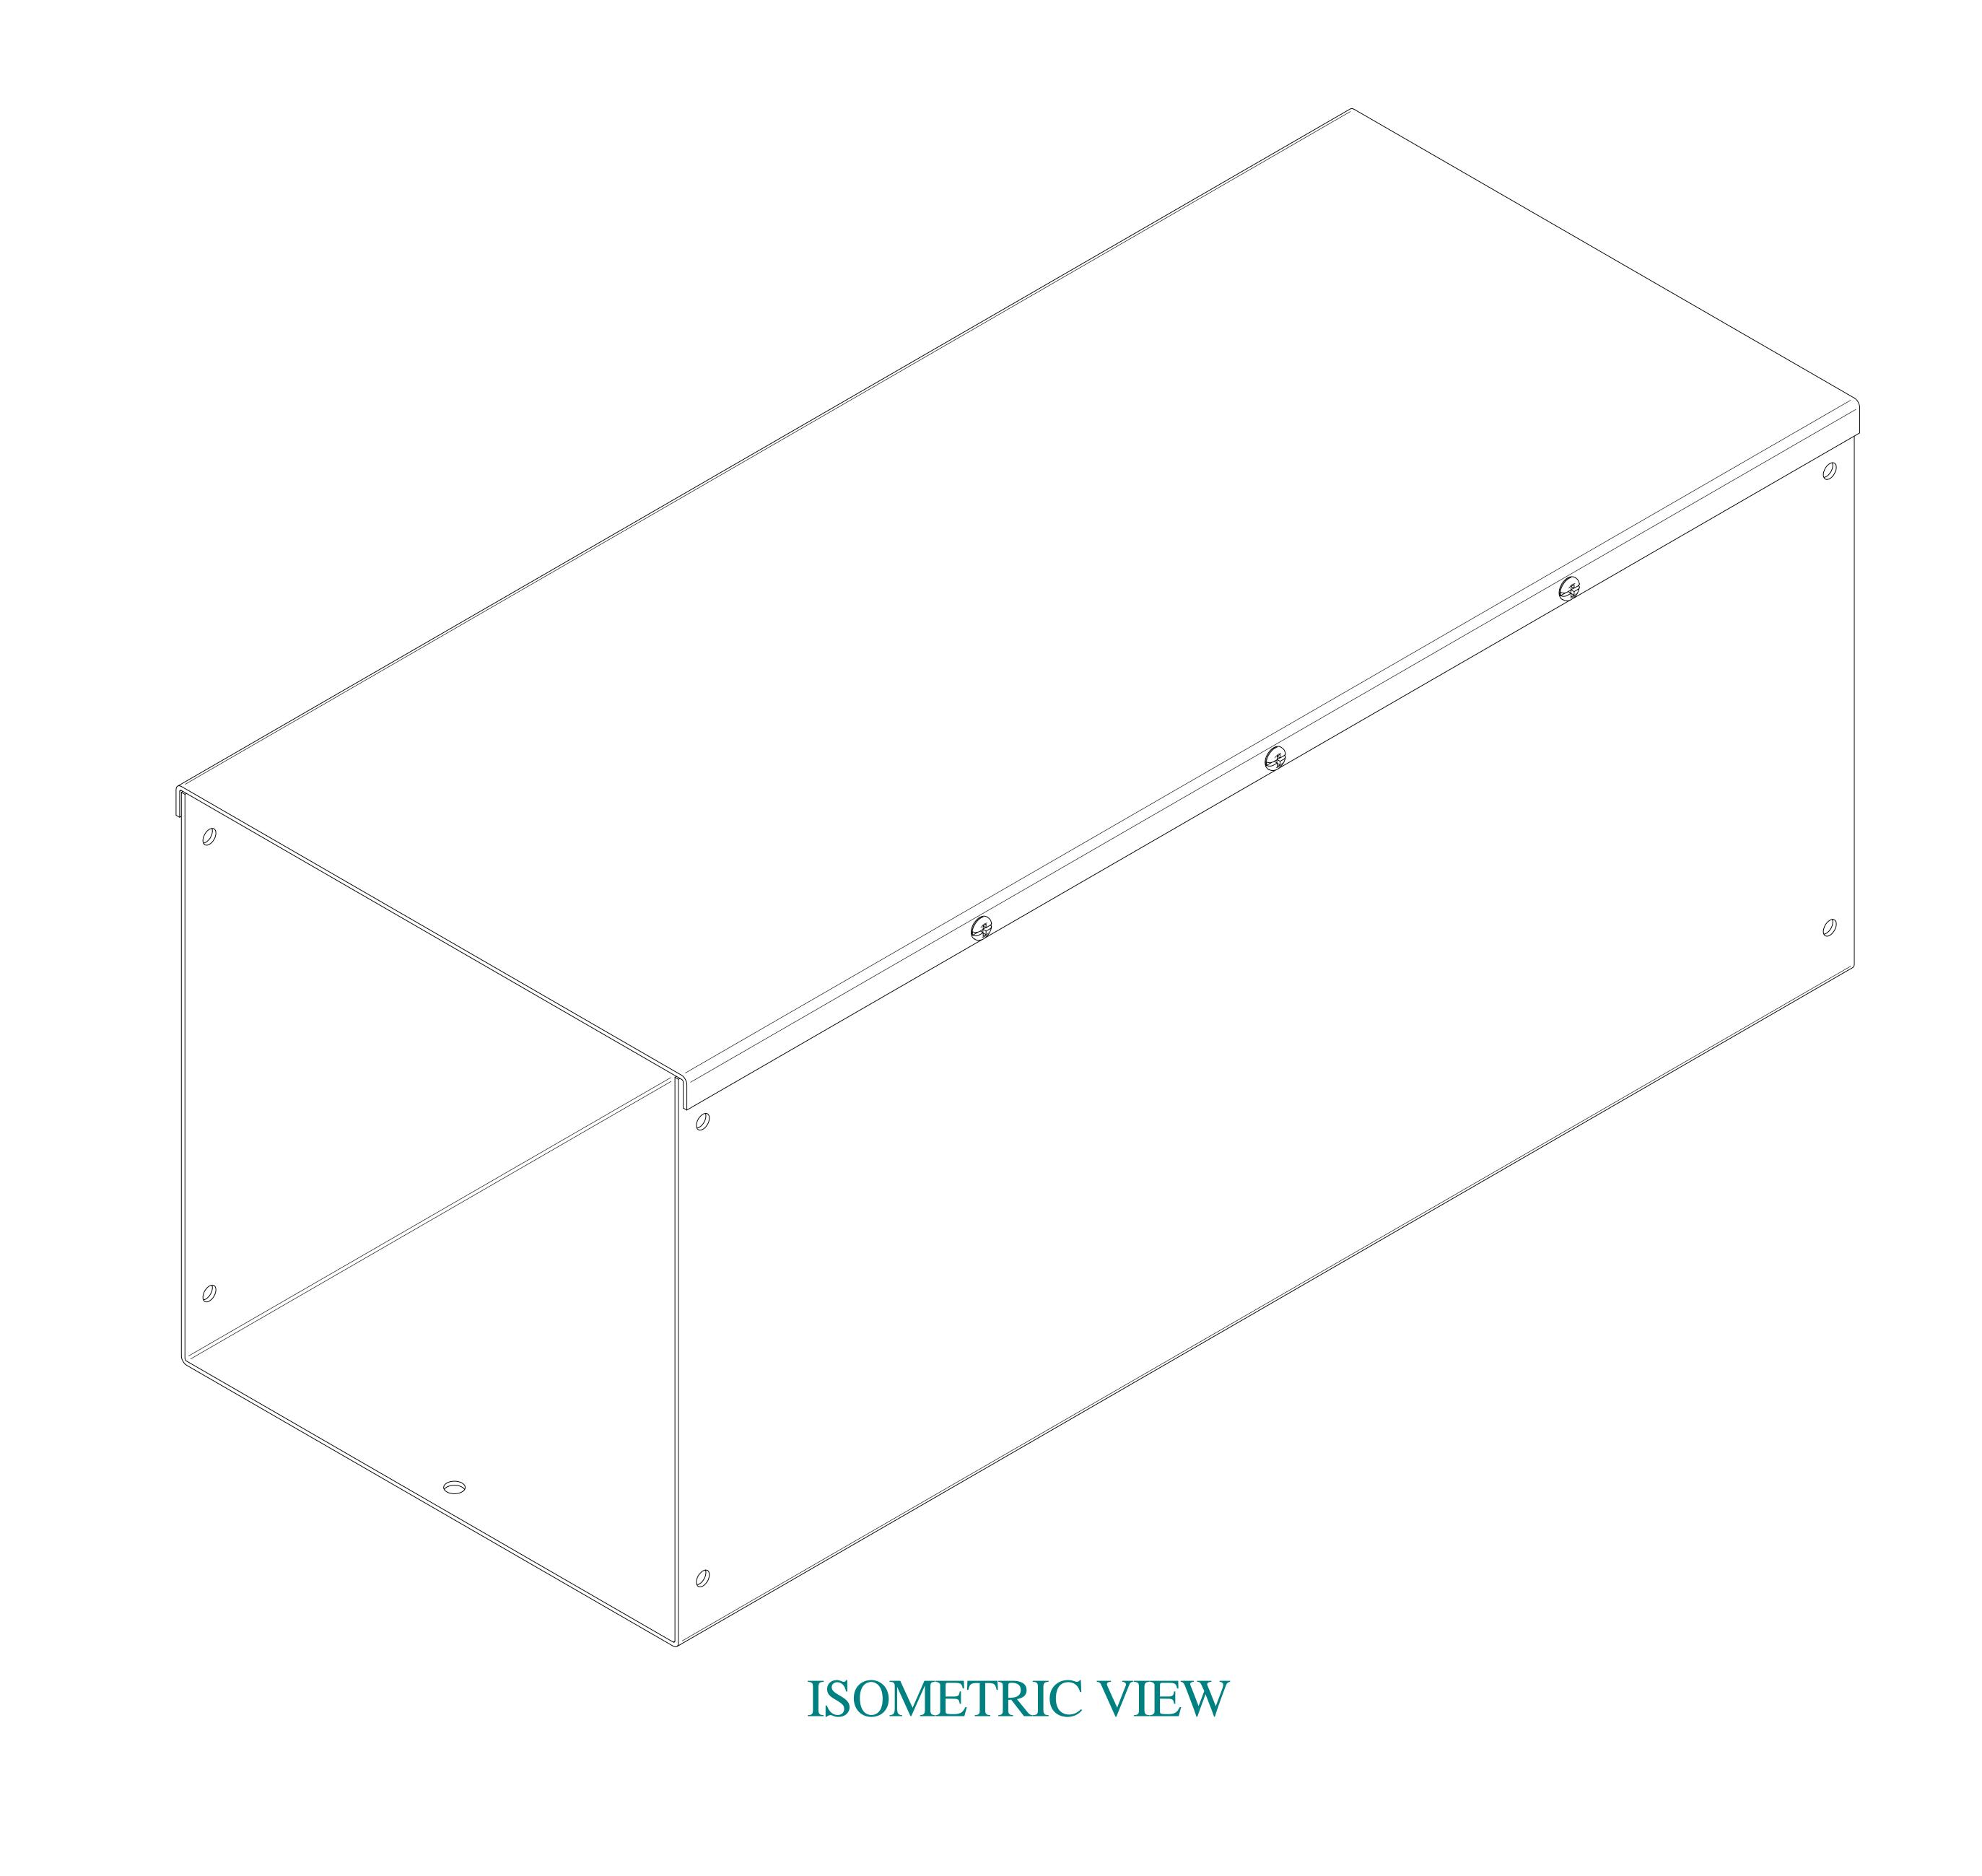

## PART No. CWST1024NK for more information visit

www.hammfg.com

Data subject to change without notice

Isometric drawing Not to Scale

**BOTTOM VIEW** 