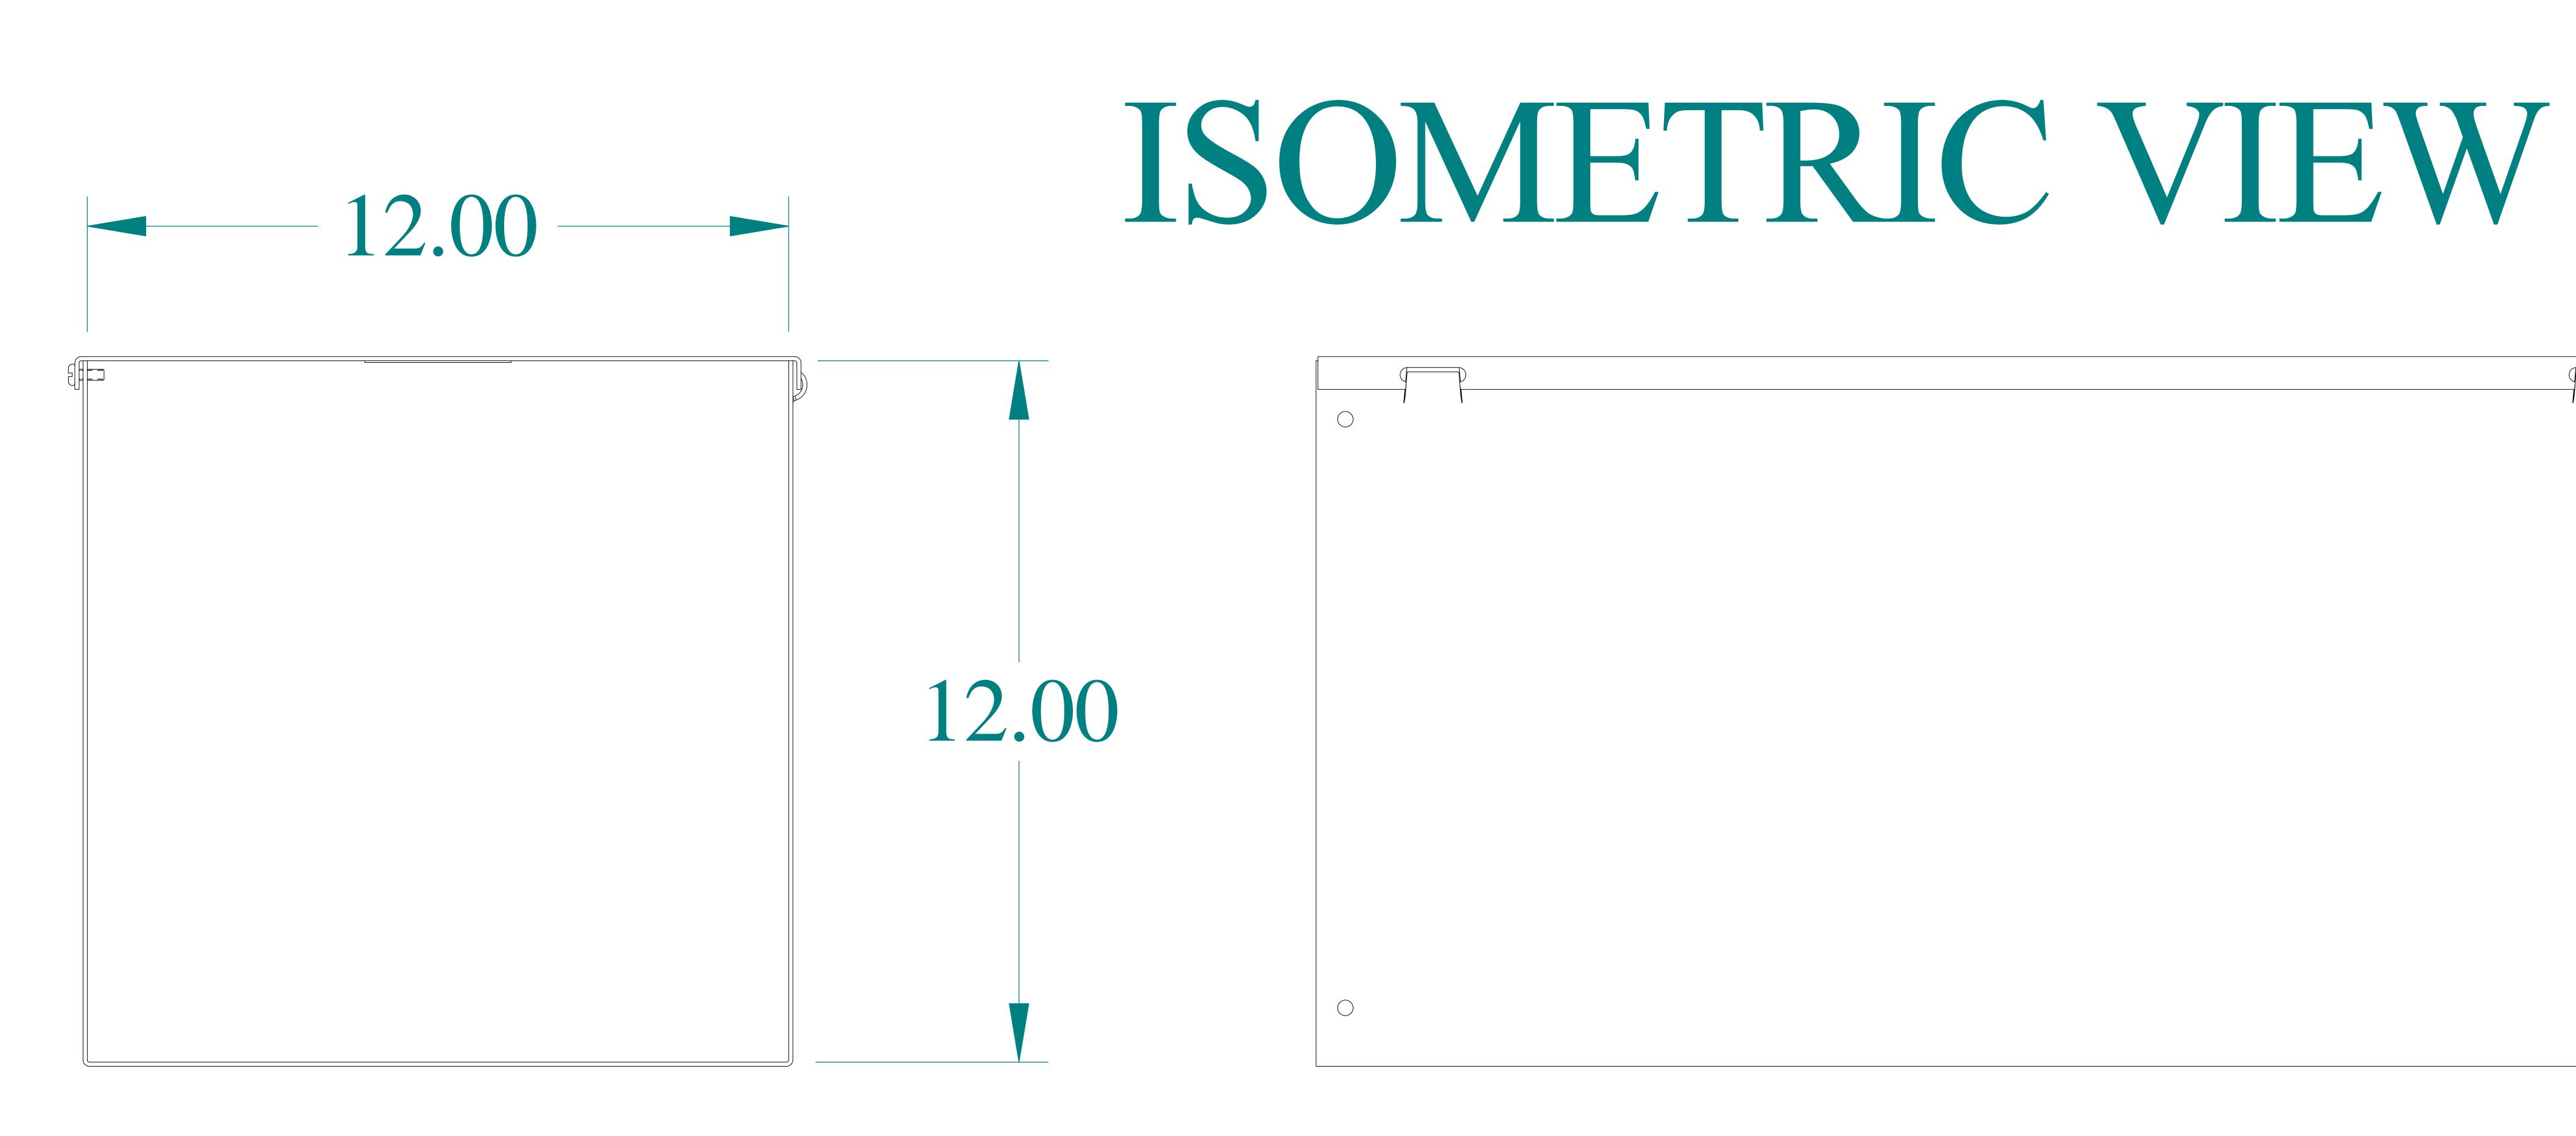

## PART No. CWST1224NK

for more information visit www.hamfg.com

Data subject to change without notice

Isometric drawing Not to Scale

## 

SIDE VIEW FRONT VIEW

SIDE VIEW

BACK VIEW