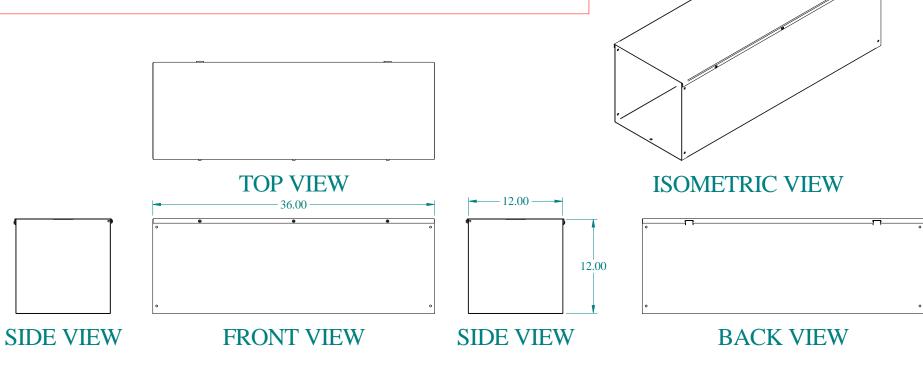

## PART No. CWST1236NK

for more information visit

www.hammfg.com

Data subject to change without notice

Isometric drawing Not to Scale

**BOTTOM VIEW**