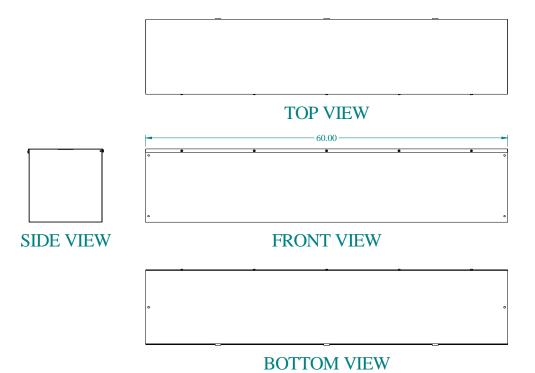

## PART No. CWST1260NK

for more information visit

## www.hammfg.com

Data subject to change without notice

Isometric drawing Not to Scale