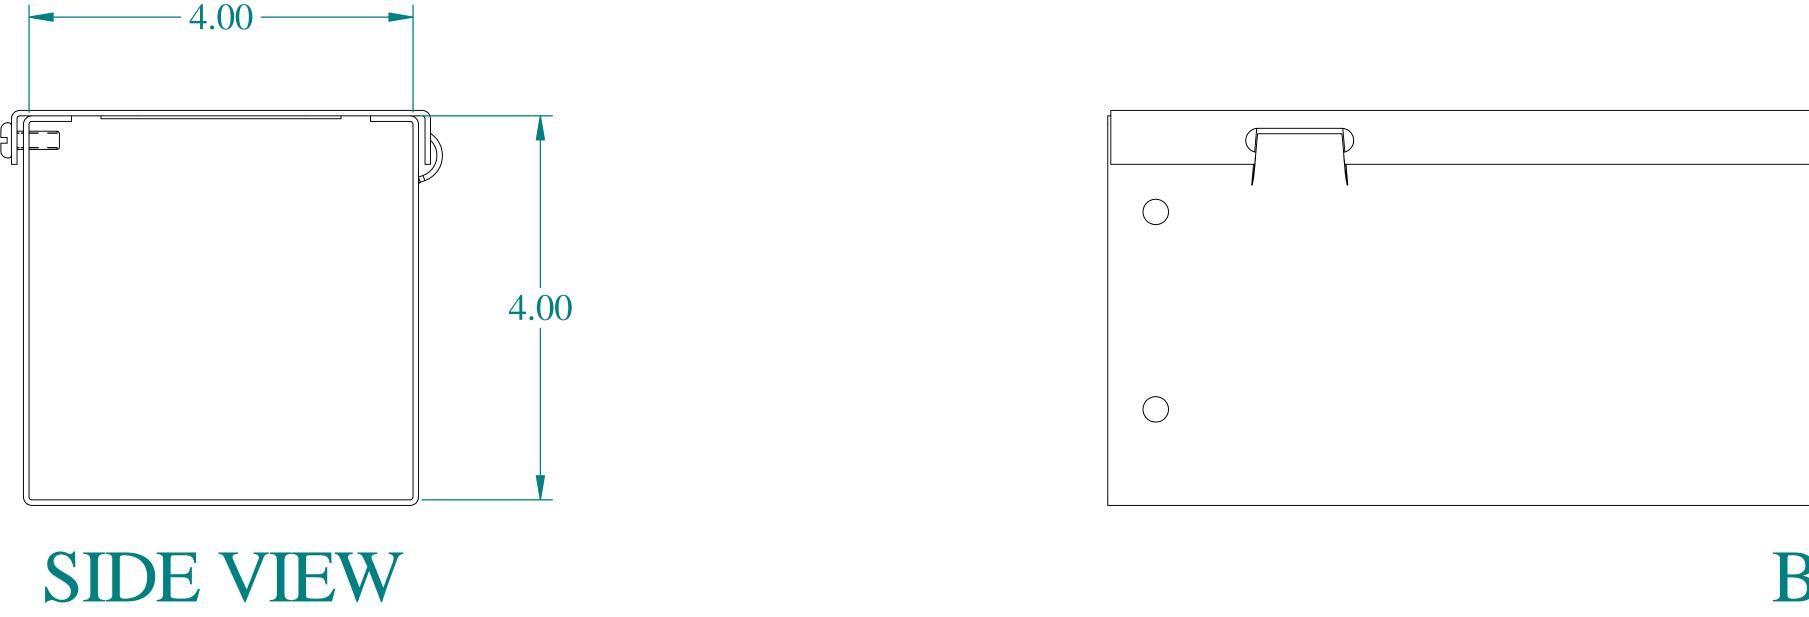

# PART No. CWST418NK

## www.hammfg.com

Data subject to change without notice

Isometric drawing Not to Scale

A A **TOP VIEW** - 18.00 -FRONT VIEW \_\_\_\_\_] **BOTTOM VIEW** 

### **BACK VIEW**

| $\bigcirc$ |
|------------|
|            |