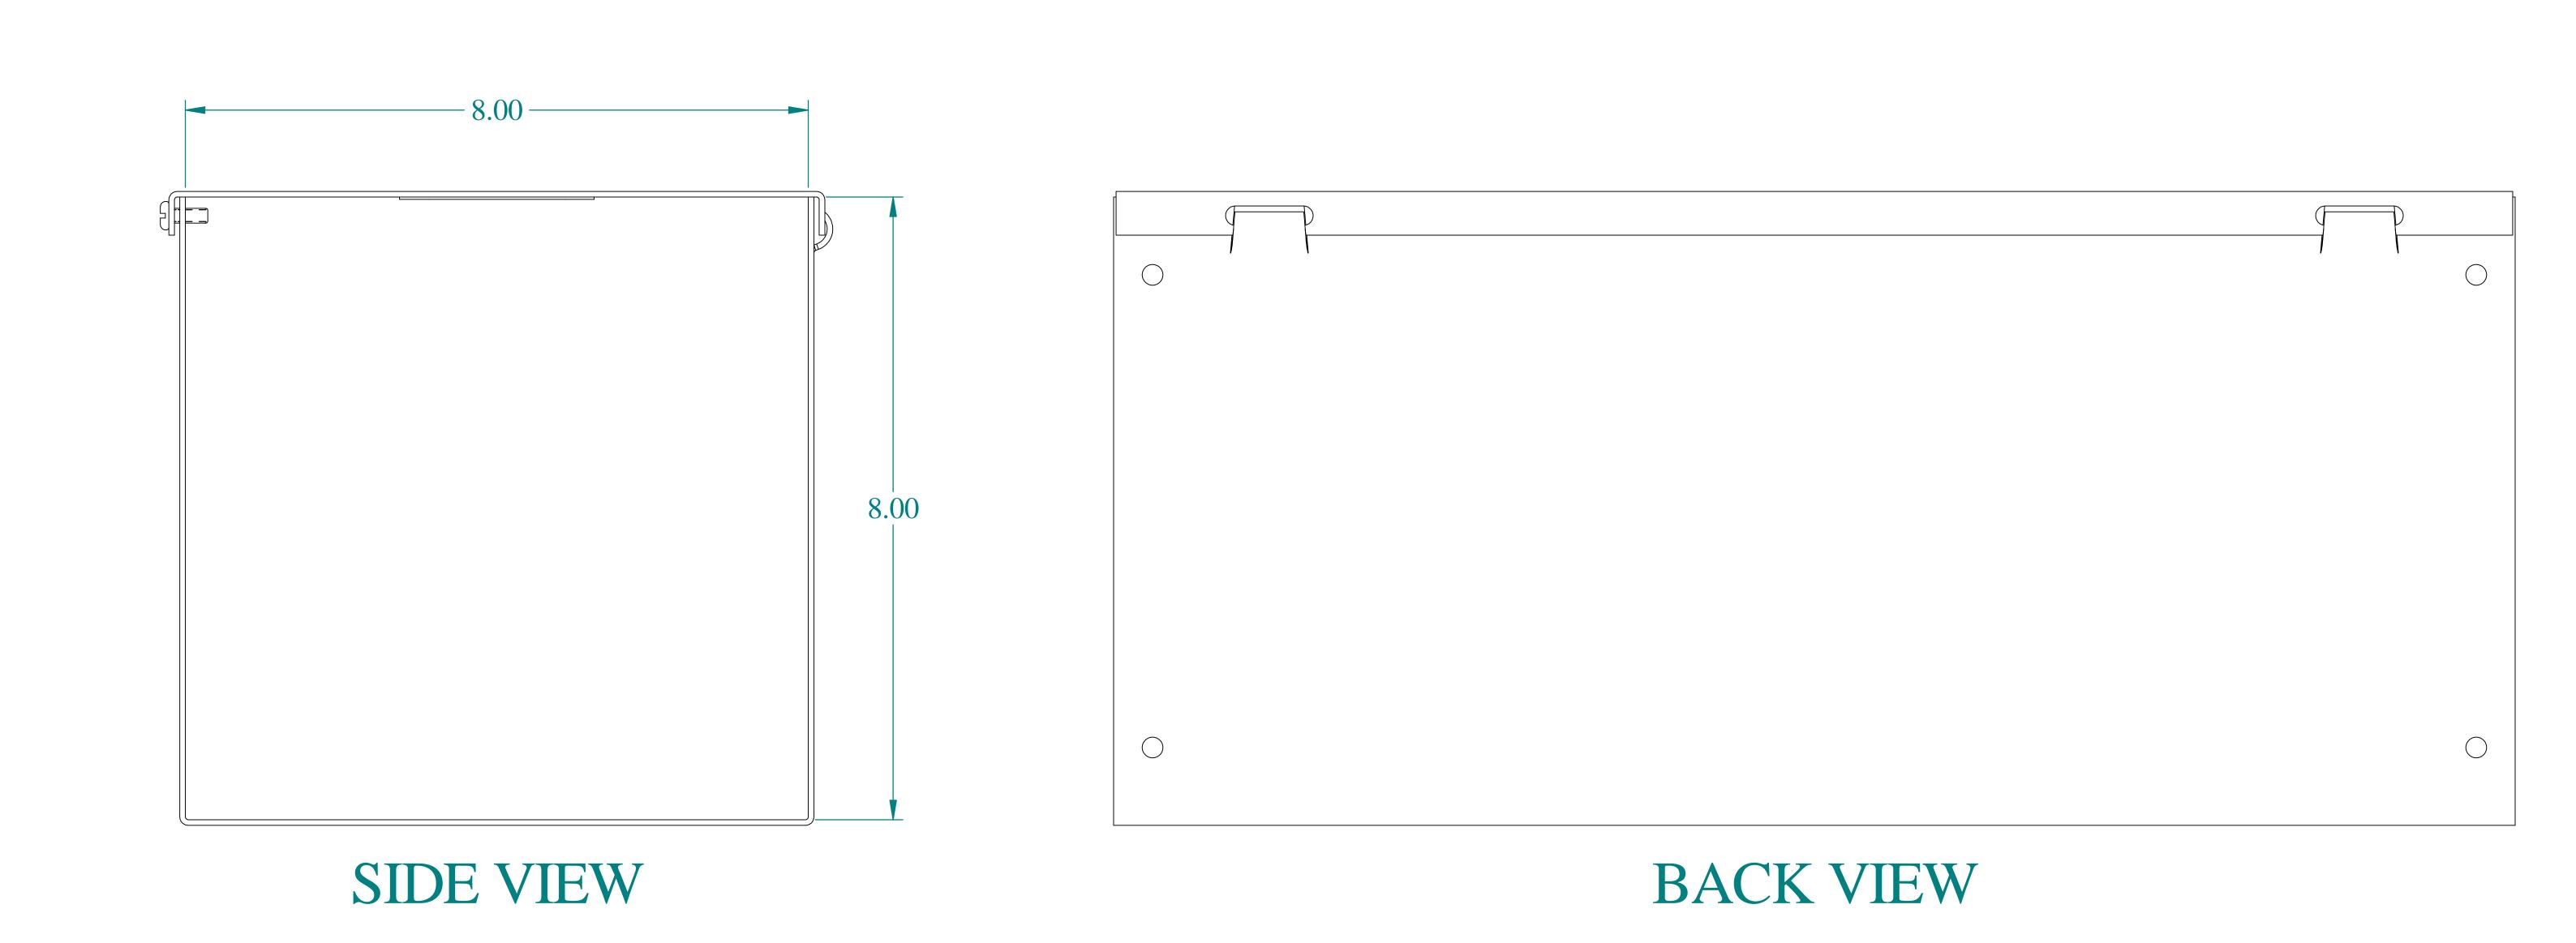

## PART No. CWST818NK

for more information visit www.hammfg.com

Data subject to change without notice

Isometric drawing Not to Scale