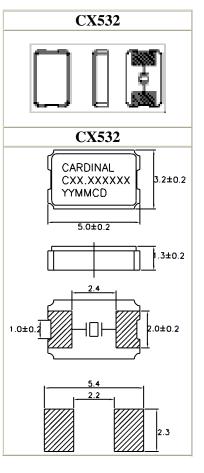

Part Number: CX532Z-A2B3C5-70-12.0D18

Series: CX532

Description: Ceramic SMD Crystal

| DESCRIPTION              | MIN                             | TYPICAL | MAX  | U/M    |
|--------------------------|---------------------------------|---------|------|--------|
| Frequency                | 12.000000                       |         |      | MHz    |
| Operating<br>Temperature | -40                             |         | +85  | °C     |
| Stability                | -30                             |         | +30  | ppm    |
| Tolerance @ 25°C         | -20                             |         | +20  | ppm    |
| Load capacitance         |                                 | 18      |      | pF     |
| Resistance               | 70                              |         |      | ohms   |
| Mode of operation        | Fundamental                     |         |      |        |
| Crystal Cut              | AT Cut                          |         |      |        |
| Shunt Cap                |                                 |         | 7    | pF     |
| Maximum aging rate       | -5                              |         | 5    | ppm/yr |
| Maximum drive level      |                                 |         | 0.1  | mW     |
| Storage temperature      | -55                             |         | +125 | °C     |
| Feature                  | Tape and Reel                   |         |      | option |
| Tape and Reel            | 1000                            |         |      | Pieces |
| Markings                 | Cardinal<br>12.000<br>Date Code |         |      |        |
| Lead Time                |                                 |         |      |        |