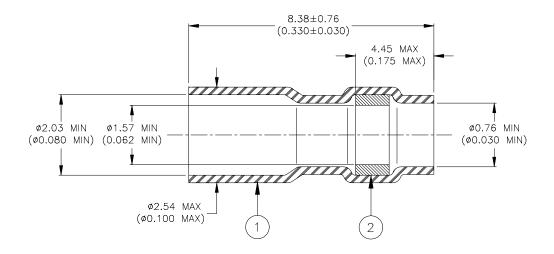

## SPECIFICATION CONTROL DRAWING

## **MATERIALS**

- 1. INSULATION SLEEVE: Heat shrinkable, transparent blue, radiation cross-linked polyvinylidene fluoride.
- 2. SOLDER PREFORM WITH FLUX:

SOLDER: TYPE Sn63 per ANSI J-STD-006.

FLUX: TYPE ROL1 per ANSI J-STD-004.

## **APPLICATION**

- 1. This sleeve is designed to terminate 26 through 22 AWG wire connectors with tinned Ø0.64 (Ø0.025) pins, 5.08 (0.200) high.
- 2. Sleeve will recover to 0.76 (0.030) I.D. max.
- 3. This drawing forms part of Raychem Devices Specification Control Drawing D-711-03.

| Raychem Interconnect a division of type   Electronics 300 Constitution Drive Menlo Park, CA 94025, USA |                 |      |                                                                                                                                           |   | RMOFIT<br>VICES |                     | SOLDERSLEEVE STEPPED INSULATION For Burndy UPC Connector |                |       |                  |  |
|--------------------------------------------------------------------------------------------------------|-----------------|------|-------------------------------------------------------------------------------------------------------------------------------------------|---|-----------------|---------------------|----------------------------------------------------------|----------------|-------|------------------|--|
| UNLESS OTHERWISE SPECIFIED DIMENSIONS ARE IN MILLIMETERS. INCHES DIMENSIONS ARE BETWEEN BRACKETS.      |                 |      |                                                                                                                                           |   |                 |                     | DOCUMENT NO.: <b>D-141-21</b>                            |                |       |                  |  |
| TOLERANCES:<br>0.00 N/A<br>0.0 N/A<br>0 N/A                                                            | ROUGHNESS IN th |      | Raychem reserves the right to amend this drawing at any time. Users should evaluate the suitability of the product for their application. |   |                 | DCR NUMBER: D000588 |                                                          | REPLACES: N/A  |       |                  |  |
| DRAWN BY: D<br>M. FORONDA                                                                              |                 | DATI | E:<br>02-Oct00                                                                                                                            | 0 | PROD. REV.<br>F |                     | DOC ISSUE:<br>1                                          | SCALE:<br>None | SIZE: | SHEET:<br>1 of 1 |  |