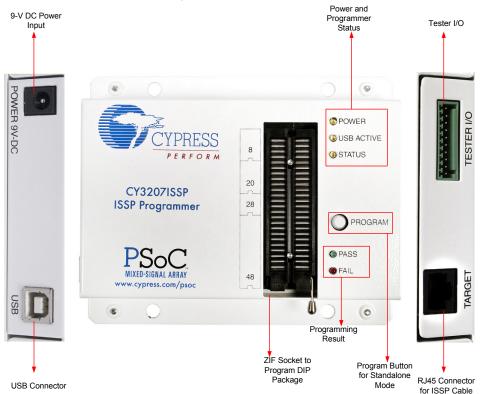

#### In-System Programming

- Connect the ISSP cable between the RJ45 connector of the ISSP board and the ISSP header on the target board.
- 2. Initiate programming.

#### Socket Programming

- Connect the USB cable between the PC and the programmer.
- 2. Open the ISSP Programmer and update the kit firmware.
- 3. Place the silicon in the ZIF socket; initiate programming from the ISSP Programmer.

### Standalone Programming

- 1. Unplug the USB cable and plug in the power cable.
- Place the silicon in the ZIF socket and press the Program button to initiate programming.

Note: See the user guide for more information on programming modes.

#### **ISSP Programmer Board Details**