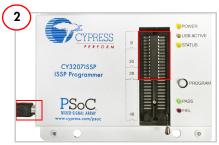

#### In-System Programming

- Connect the ISSP cable between the RJ45 connector of the ISSP board and the ISSP header on the target board.
- 2. Initiate programming.