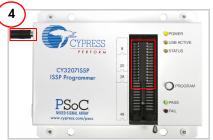

### Standalone Programming

- 1. Unplug the USB cable and plug in the power cable.
- Place the silicon in the ZIF socket and press the Program button to initiate programming.

Note: See the user guide for more information on programming modes.