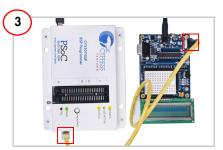

#### Socket Programming

- Connect the USB cable between the PC and the programmer.
- 2. Open the ISSP Programmer and update the kit firmware.
- 3. Place the silicon in the ZIF socket; initiate programming from the ISSP Programmer.

#### **ISSP Programmer Board Details**