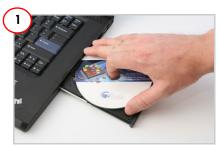

#### Install Software

- 1. Insert the kit CD in the CD drive of your PC.
- 2. Install the ISSP Programmer software.