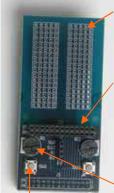

### **Proto Module**

CY3210-ExpressDK and CY3210-FanMod

#### **Prototyping Space**

Each Proto Module includes a dual 5x17 prototyping array (breadboard not included).

#### Switches

Two normally open internal pull down pushbutton switches are included.

#### **Potentiometers**

Two 10K potentiometers are included.