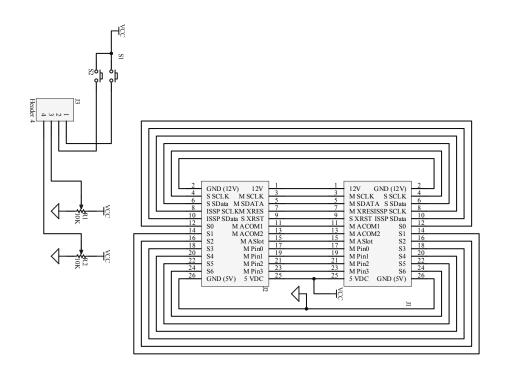

#### Overview:

The Proto Module connects to the CY3210-ExpressDK main board to provide extra prototyping space.

Two potentiometers and two pushbutton switches are also included on the board.

Web: www.cypress.com Support: www.cypress.com/support/ US: 800.669.0557

Intl: 425.787.4814

### **Proto Module**

CY3210-ExpressDK and CY3210-FanMod

#### **Prototyping Space**

Each Proto Module includes a dual 5x17 prototyping array (breadboard not included).

#### **Access to Module Ports**

A socket provides access to the module ports.

(Module port from main board pictured here on the right.)

#### Switches

Two normally open internal pull down pushbutton switches are included.

#### **Potentiometers**

Two 10K potentiometers are included.