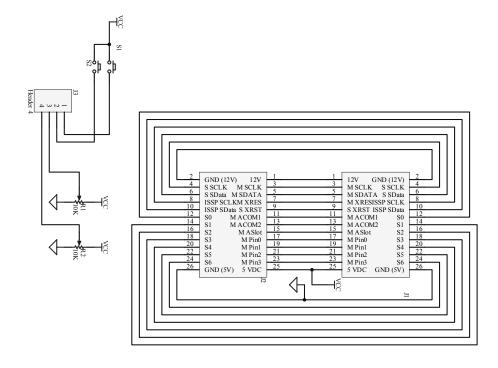

#### Overview:

The Proto Module connects to the CY3210-ExpressDK main board to provide extra prototyping space.

Two potentiometers and two pushbutton switches are also included on the board.

Web: www.cypress.com Support: www.cypress.com/support/ US: 800.669.0557

Intl: 425.787.4814

# **Proto Module**

CY3210-ExpressDK and CY3210-FanMod

#### **Prototyping Space**

Each Proto Module includes a dual 5x17 prototyping array (breadboard not included).

#### **Access to Module Ports**

A socket provides access to the module ports.

(Module port from main board pictured here on the right.)

### Switches

Two normally open internal pull down pushbutton switches are included.

#### **Potentiometers**

Two 10K potentiometers are included.