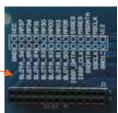

#### **Access to Module Ports**

A socket provides access to the module ports.

(Module port from main board pictured here on the right.)