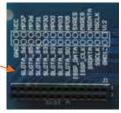

#### **Access to Module Ports**

A socket provides access to the module ports.

(Module port from main board pictured here on the right.)