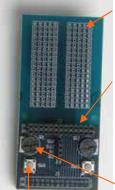

# **Proto Module**

CY3210-ExpressDK and CY3210-FanMod

#### **Prototyping Space**

Each Proto Module includes a dual 5x17 prototyping array (breadboard not included).

### Switches

Two normally open internal pull down pushbutton switches are included.

#### **Potentiometers**

Two 10K potentiometers are included.