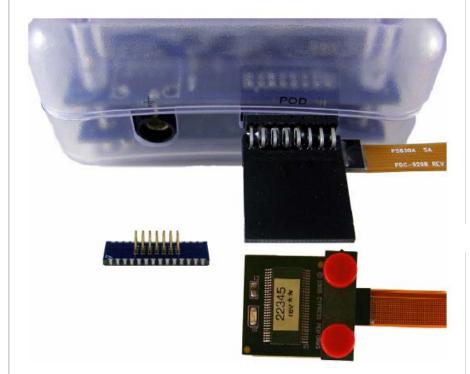

# In-Circuit Emulation (ICE) Pod Kit for Debugging 28SOIC

**About Cypress** 

MyAccount

Last Updated: 06/25/2009

Rate this Development Kit

\*\*\*\*\*

# **Kit Contents**

- One CY8C22345 Emulation Pod
- Two 28-pin SOIC Feet
- One CY3250-FlexCable
- Two CY8C22345-24SXI Chip Samples

# Hardware Description

The CY3250-22345 emulation pod kit provides developers with a solution for debugging CY8C22345 and CY8C21345 projects. The CY8C22345 and CY8C21345 devices are designed to provide a sufficient amount of memory and peripheral resources for use in CapSense™ applications, but are also capable of handling a wide range of applications found in the general-purpose microcontroller market.