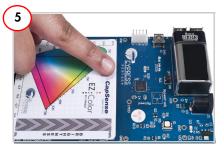

## CY3269N LIGHTING STARTER DEMONSTRATION KIT QUICK START GUIDE

Remove the CY3269N kit from the package.

Tap the color gamut to view different colors from the RGB LED. Adjust the brightness using the slider available to the right of the gamut.