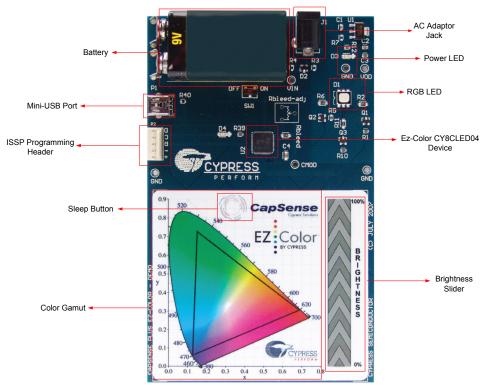

## CY3269N LIGHTING STARTER DEMONSTRATION KIT QUICK START GUIDE

Remove the CY3269N kit from the package.

Tap the color gamut to view different colors from the RGB LED. Adjust the brightness using the slider available to the right of the gamut.

To put the board to "sleep" while powered, press and hold the circular emblem to the left of the CapSense logo.

Insert the 9-V battery into the battery holder. Press firmly in place.

View the output on the RGB LED.

Check for kit updates on: http://www.cypress.com/go/CY3269N CY3269N LIGHTING STARTER DEMONSTRATION KIT QUICK START GUIDE

**CY3269N Board Details** 

Note: For optimum performance, place the board horizontally on a flat surface.