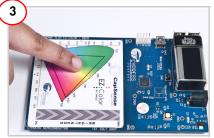

Check for kit updates on: http://www.cypress.com/go/CY3269N CY3269N LIGHTING STARTER DEMONSTRATION KIT QUICK START GUIDE

**CY3269N Board Details** 

Note: For optimum performance, place the board horizontally on a flat surface.