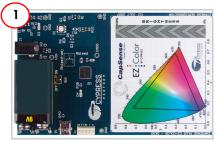

## CY3269N LIGHTING STARTER DEMONSTRATION KIT QUICK START GUIDE

Remove the CY3269N kit from the package.

Tap the color gamut to view different colors from the RGB LED. Adjust the brightness using the slider available to the right of the gamut.