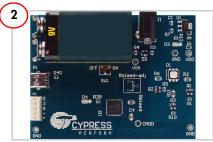

## CY3269N LIGHTING STARTER DEMONSTRATION KIT QUICK START GUIDE

Remove the CY3269N kit from the package.

Tap the color gamut to view different colors from the RGB LED. Adjust the brightness using the slider available to the right of the gamut.