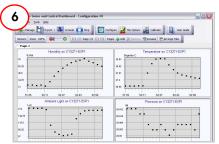

Program the RF Expansion board with RF\_12C\_Bridge.hex from the CD.

Launch Sense and Control Dashboard and 'bind' the RF Expansion board.

Monitor, chart, and record data from all sensors. See the user guide for other CY3271 projects.