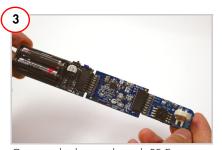

Install all software in the CY3271 kit.

Connect the battery board, RF Expansion board, and the Weather Station board.

Click 'Load Node configuration from a file' and select Weather\_Station\_Dashboard\_ Configuration.xml from the CD.