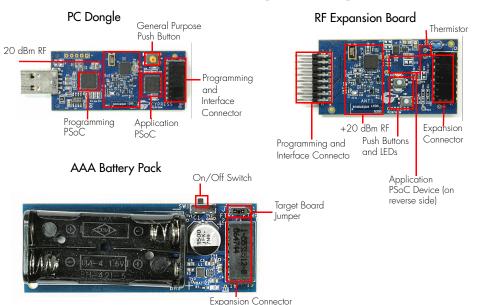

Install all software in the CY3271 kit.

Connect the battery board, RF Expansion board, and the Weather Station board.

Click 'Load Node configuration from a file' and select Weather\_Station\_Dashboard\_ Configuration.xml from the CD.

Program the RF Expansion board with RF\_12C\_Bridge.hex from the CD.

Launch Sense and Control Dashboard and 'bind' the RF Expansion board.

Monitor, chart, and record data from all sensors. See the user guide for other CY3271 projects.

## CY3271 Hardware (Required for Operation)

For the latest information about this kit, visit www.cypress.com/go/CY3271-EXP1