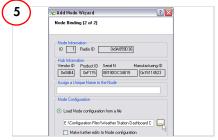

Program the RF Expansion board with RF\_12C\_Bridge.hex from the CD.

Launch Sense and Control Dashboard and 'bind' the RF Expansion board.

Monitor, chart, and record data from all sensors. See the user guide for other CY3271 projects.