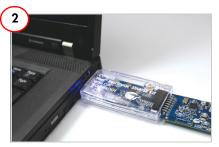

Install all software in the CY3271 kit.

Connect the battery board, RF Expansion board, and the Weather Station board.

Click 'Load Node configuration from a file' and select Weather\_Station\_Dashboard\_ Configuration.xml from the CD.