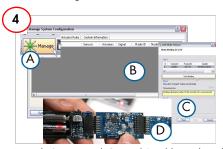

Program the RF Expansion board with RF\_12C\_Bridge.hex from the CD.

Launch Sense and Control Dashboard and 'bind' the RF Expansion board.

Monitor, chart, and record data from all sensors. See the user guide for other CY3271 projects.