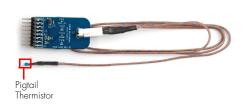

PSoC devices. If not, refer to the users guide on the CD.



Install all software in the CY3271 kit.



Connect the battery board, RF Expansion board, and the Weather Station board.



Click 'Load Node configuration from a file' and select Weather\_Station\_Dashboard\_ Configuration.xml from the CD.



Program the RF Expansion board with RF\_12C\_Bridge.hex from the CD.



Launch Sense and Control Dashboard and 'bind' the RF Expansion board.



Monitor, chart, and record data from all sensors. See the user guide for other CY3271 projects.

## CY3271-EXP1 ENVIRONMENTAL SENSING KIT QUICK START GUIDE

# Weather Station Expansion Board Ambient Light Sensor Thermistor Humidity Sensor Atmospheric Pressure Sensor Application PSoC Device (on reversie side)

### Pigtail Thermistor Expansion Board



## CY3271 Hardware (Required for Operation)



For the latest information about this kit, visit www.cypress.com/go/CY3271-EXP1