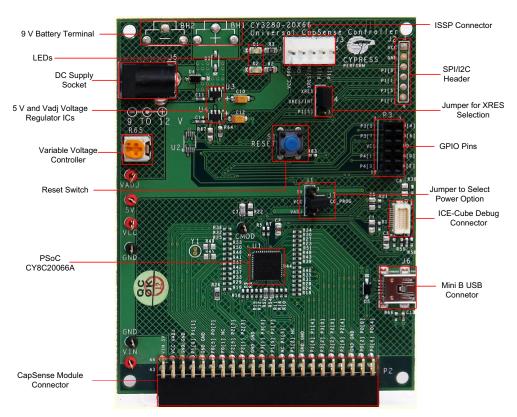

## CY3280-20x66 Universal CapSense Controller Board Details

For the latest information about this kit visit www.cypress.com/go/CY3280-20x66

© 2011 Cypress Semiconductor Corporation. All rights reserved. All trademarks or registered trademarks referenced herein are the properties of their respective owners.