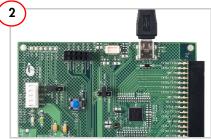

Touch the CapSense button or slider. The respective LEDs lights up.

Ensure that shunt is placed between 5 V and VCC of jumper J1. Plug in the USB cable to the CY3280-20x66 Universal CapSense Controller Board.