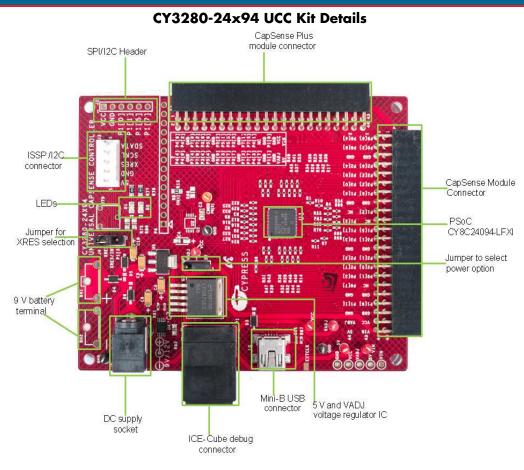

## CY3280-24x94 UNIVERSAL CAPSENSE<sup>®</sup> CONTROLLER KIT QUICK START GUIDE

Insert the DVD in the DVD drive.
Install the kit contents, PSoC
Designer, and PSoC Programmer.
After the installations, you can use
PSoC Designer to customize existing code examples or to create new ones.