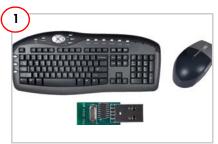

## 

Unpack the CY4636 WirelessUSB™ LP RDK Bridge dongle, keyboard, and mouse from the package.

Power the mouse and keyboard with two AA batteries each.

Press the bind button on the keyboard to bind it with the bridge. The mouse and keyboard work smoothly with the PC.

## CY4636 WirelessUSB™ LP Keyboard-Mouse Reference Design Kit QUICK START GUIDE