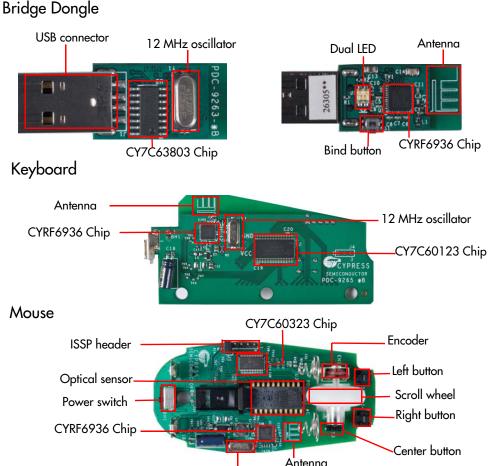

## CY4636 WirelessUSB LP Keyboard-Mouse RDK Details

For the latest information about this kit visit http://www.cypress.com/go/CY4636

12 MHz oscillator