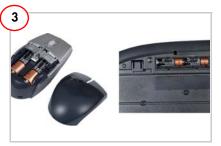

Connect the bridge dongle to the PC. The bridge enumerates as a HID device.

Switch on the mouse. When you press the bind button on the bridge, the red LED blinks. Press the bind button on the mouse to bind it with the bridge.