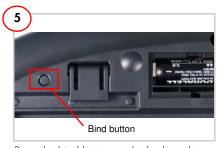

## 

Unpack the CY4636 WirelessUSB™ LP RDK Bridge dongle, keyboard, and mouse from the package.

Power the mouse and keyboard with two AA batteries each.

Press the bind button on the keyboard to bind it with the bridge. The mouse and keyboard work smoothly with the PC.