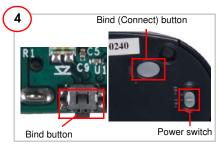

## 

Unpack the CY4636 WirelessUSB™ LP RDK Bridge dongle, keyboard, and mouse from the package.

Power the mouse and keyboard with two AA batteries each.

Press the bind button on the keyboard to bind it with the bridge. The mouse and keyboard work smoothly with the PC.

Connect the bridge dongle to the PC. The bridge enumerates as a HID device.

Switch on the mouse. When you press the bind button on the bridge, the red LED blinks. Press the bind button on the mouse to bind it with the bridge.