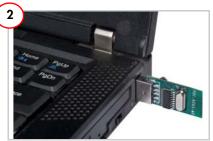

## 

Unpack the CY4636 WirelessUSB™ LP RDK Bridge dongle, keyboard, and mouse from the package.

Power the mouse and keyboard with two AA batteries each.

Press the bind button on the keyboard to bind it with the bridge. The mouse and keyboard work smoothly with the PC.

Connect the bridge dongle to the PC. The bridge enumerates as a HID device.

Switch on the mouse. When you press the bind button on the bridge, the red LED blinks. Press the bind button on the mouse to bind it with the bridge.