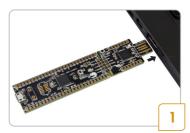

## CY8CKIT-059 PSoC® 5LP PROTOTYPING KIT QUICK START GUIDE

- Amber LED indicates power on
- Green LED indicates status
- Blue LED on the board blinks

For more information on the kit, please go to the following web page: www.cypress.com/CY8CKIT-059