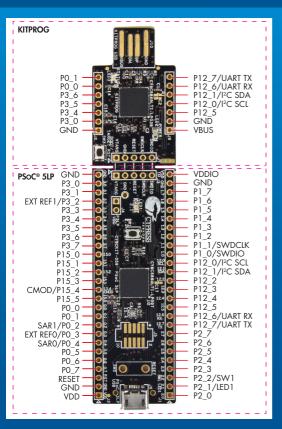

## CY8CKIT-059 PSoC® 5LP PROTOTYPING KIT QUICK START GUIDE

- Amber LED indicates power on
- Green LED indicates status
- Blue LED on the board blinks

For more information on the kit, please go to the following web page: www.cypress.com/CY8CKIT-059