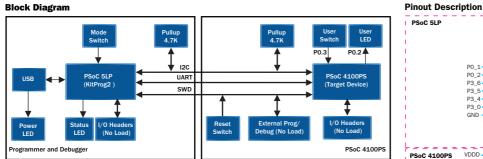

#### **Code Example Operation**

- Power the PSoC 4100PS Prototyping board by plugging the PCB USB connector (J8) to your computer.
- Amber LEDs, LED3 (Status LED) and LED2 (Power LED) turns ON.
- Blue LED. LED1 (User LED) starts glowing with breathing effect.

Note: For information on KitProg2 mode switching, refer the Kit Guide.

P3 6 P12 1/12C SDA P3 5 P12 0/12C SCL P3 4 P12 5 P3 0 GND GND VBUS VDDD GND GND P5 2/CINTA CINTB/P5 3 P5 1 P4 1 P5 0/CMOD P4 0 P3 7/SDA P2\_7 P3\_6/SCL P2\_6 P3\_5 P2\_5 P3\_4 P2 4 P3 3 P2 3 P3 2 P2 2 P3 1 P2 1 P3 0 P2\_0 P1 7 P0 7 P1 6 P0 6 P1 5 UART TX/P0 5 P1 4 UART RX/P0 4 P1 3 USER SWITCH/P0 3 -P1 2 USER LED/P0 2 SWDCLK/P0\_1 P1\_0 SWDIO/PO\_0 RESET GND GND VDDA VDDD