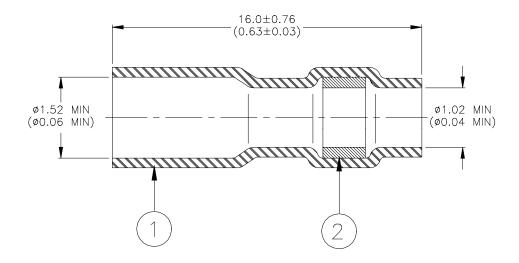

## **MATERIALS**

- 1. INSULATION SLEEVE: Heat-shrinkable, transparent blue, radiation cross-linked modified polyvinylidene fluoride.
- 2. SOLDER PREFORM WITH FLUX:

SOLDER: TYPE Sn63 per ANSI J-STD-006. FLUX: TYPE ROL1 per ANSI-J-STD-004.

## **APPLICATION**

- 1. This sleeve is designed to splice a miniature coaxial cable to a 30 gauge twisted pair. Two sleeves required
- 2. Sleeve will recover to 0.635 (0.025) maximum I.D.

| <b>tyco</b> Electronics                                                                           |     | Raychem                         |                                                                                                                                        | 300 Consti       | ronics Corporation<br>tutional Drive<br>k, CA 94025 USA | SOLDERSLEEVE WIRE TERMINATOR COAX TO TWISTED PAIR SPLICE |                |            |                  |
|---------------------------------------------------------------------------------------------------|-----|---------------------------------|----------------------------------------------------------------------------------------------------------------------------------------|------------------|---------------------------------------------------------|----------------------------------------------------------|----------------|------------|------------------|
| UNLESS OTHERWISE SPECIFIED DIMENSIONS ARE IN MILLIMETERS. INCHES DIMENSIONS ARE BETWEEN BRACKETS. |     |                                 |                                                                                                                                        |                  |                                                         | DOCUMENT NO.: <b>D-110-0062</b>                          |                |            |                  |
| TOLERANCES:<br>0.00 N/A<br>0.0 N/A<br>0 N/A                                                       | ROU | GLES: N/A<br>JGHNESS IN<br>PRON | Tyco reserves the right to amend this drawing at any time. Users should evaluate the suitability of the product for their application. |                  |                                                         | DATE:<br>06-July-00                                      |                | DOC ISSUE: |                  |
| DRAWN BY:<br>M. FORONDA                                                                           |     | CAGE CODE: F                    |                                                                                                                                        | REPLACES:<br>N/A | DCR NUMBER:<br>D990735                                  | PROD. REV.:                                              | SCALE:<br>None | SIZE:      | SHEET:<br>1 of 1 |